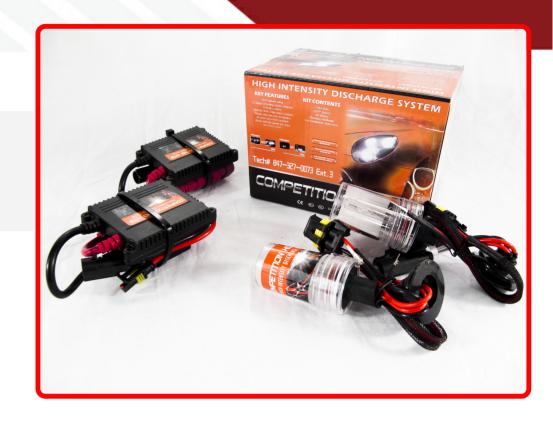

## **SKU # CH11SB-12K**

Part # 1001399

**Description** 

H11 SLIM HID Kit Competition Crusher Series

Categories

Sub-Categories

UPC 811712024747

Unit of Measure