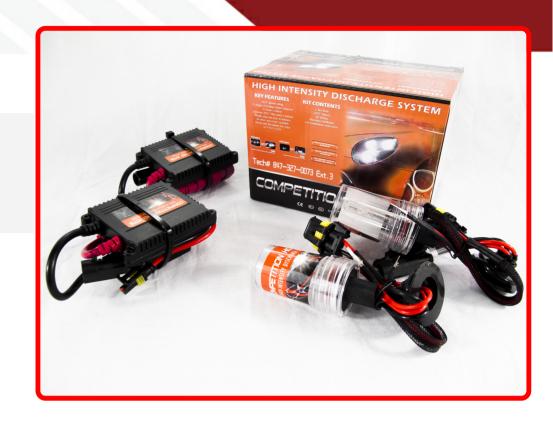

## **SKU # CH11SB-6K**

Part # 1001393

**Description** 

H11 SLIM HID Kit Competition Crusher Series - Build to Order

Categories

Sub-Categories

UPC 811712024716

Unit of Measure