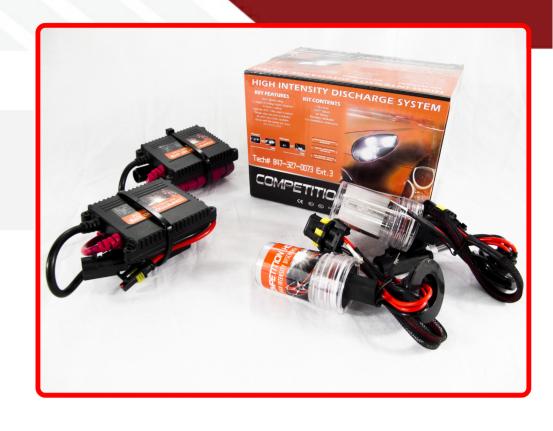

## **SKU # CH11SB-8K**

Part # 1001395

**Description** 

H11 SLIM HID Kit Competition Crusher Series

Categories

Sub-Categories

UPC 811712024723

Unit of Measure