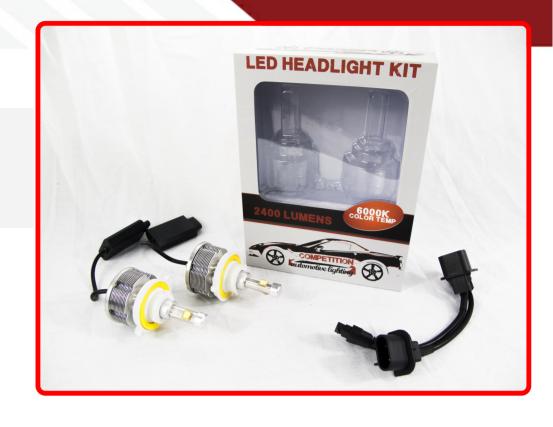

## SKU # CH13-LED

Part # 1001400

**Description** 

H13 LED Headlight Kit Competition Crusher Series

Categories

Sub-Categories

UPC 812867024262

Unit of Measure