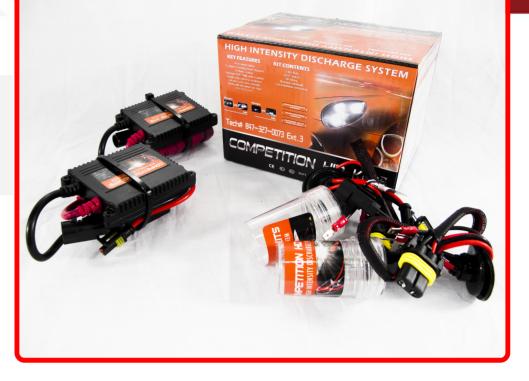

## SKU # CH1SB-10K

Part # 1001330 Description H1 SLIM HID Kit Competition Crusher Series