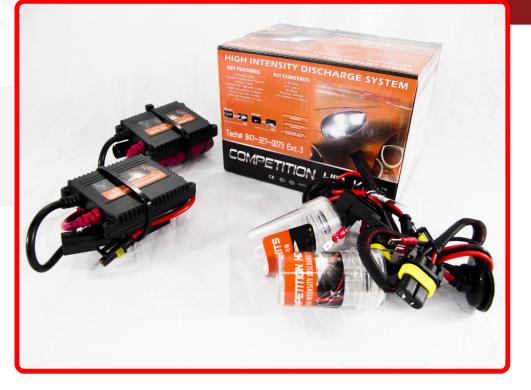

## SKU # CH1SB-3K

Part # 1001324 Description H1 SLIM HID Kit Competition Crusher Series