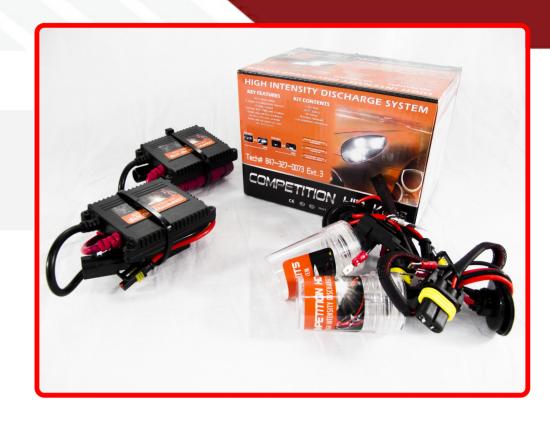

## SKU # CH1SB-5K

Part # 1001325

**Description** 

H1 SLIM HID Kit Competition Crusher Series

Categories

Sub-Categories

UPC 817363012317

Unit of Measure