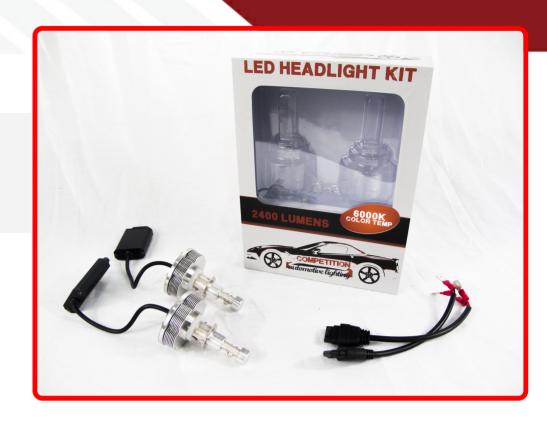

## SKU # CH3-LED

Part # 1001333

**Description** 

H3 LED Headlight Kit Competition Crusher Series

Categories

Sub-Categories

UPC 812867024248

Unit of Measure

Kelvin (ColorTemperature)

Universal or Vehicle Specific

Made In

China

Warranty

Lumens

Beam Pattern

Prop 65 WARNING: This product can expose you to chemicals, which are known to the State of California to cause cancer and birth defects or other reproductive harm. For more information go to www.P65Warnings.ca.gov