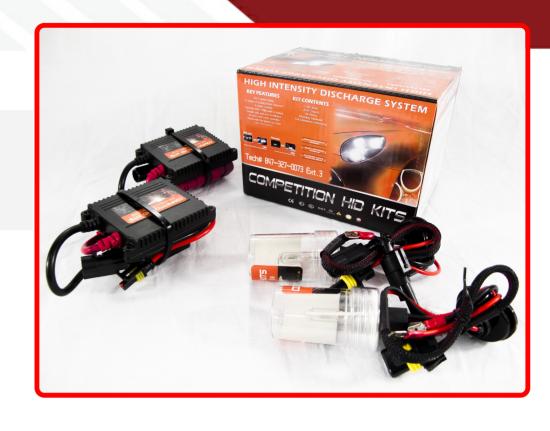

## SKU # CH3SB-6K

Part # 1001336

**Description** 

H3 SLIM HID Kit Competition Crusher Series

Categories

Sub-Categories

UPC 811712024358

Unit of Measure