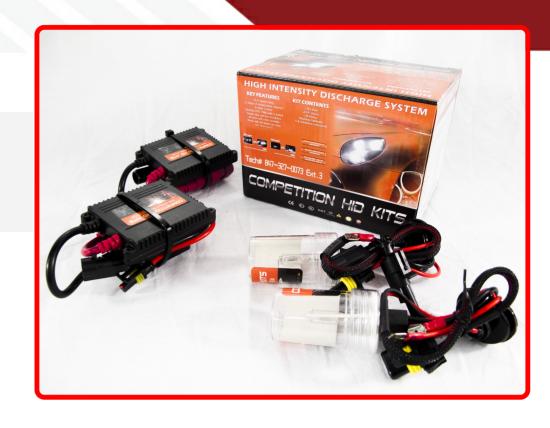

## SKU # CH3SB-8K

Part # 1001338

**Description** 

H3 SLIM HID Kit Competition Crusher Series

Categories

Sub-Categories

UPC 811712024365

Unit of Measure