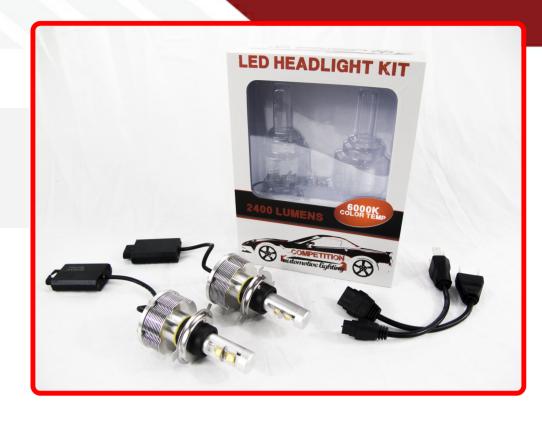

## SKU # CH4-LED

Part # 1001343

**Description** 

H4 LED Headlight Kit Competition Crusher Series

Categories

Sub-Categories

UPC 811712025300

Unit of Measure

Kelvin (ColorTemperature)

Universal or Vehicle Specific

Made In

China

Warranty

Lumens

Beam Pattern

Prop 65 WARNING: This product can expose you to chemicals, which are known to the State of California to cause cancer and birth defects or other reproductive harm. For more information go to www.P65Warnings.ca.gov