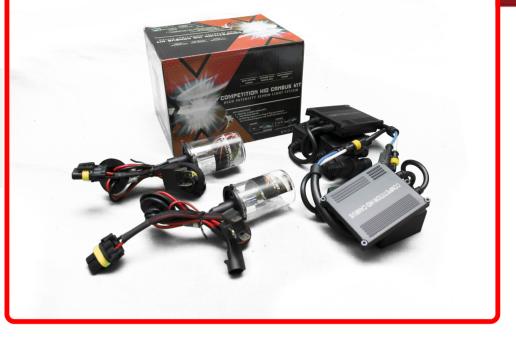

## SKU # CH4HL-6K-CANSLIM

Part # 1001353 Description H4-2 Hi/LoCANBUS HID Kit Competition Crusher Series