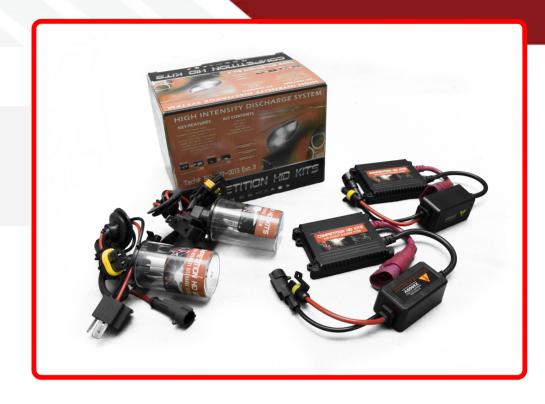

## SKU # CH4SB-6K

Part # 1001358

**Description** 

H4-1 SLIM HID Conversion Kit Competition Crusher Series

Categories

Sub-Categories

UPC 811712024419

Unit of Measure