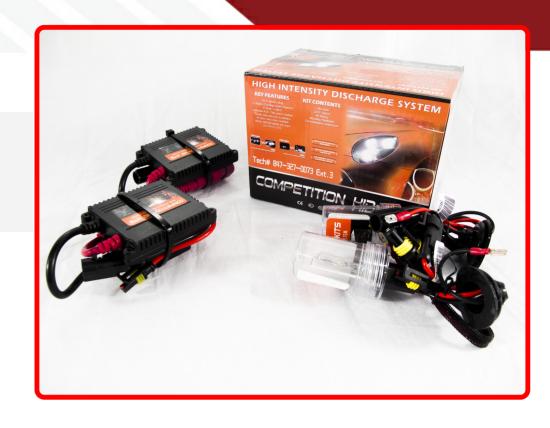

## **SKU # CH7SB-10K**

Part # 1001372

**Description** 

H7 SLIM HID Kit Competition Crusher Series

Categories

Sub-Categories

UPC 811712024556

Unit of Measure