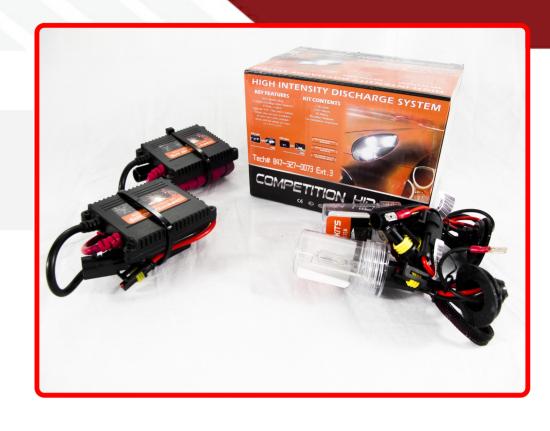

## SKU # CH7SB-6K

Part # 1001368

**Description** 

H7 SLIM HID Kit Competition Crusher Series - Build to Order

Categories

Sub-Categories

UPC 811712024532

Unit of Measure