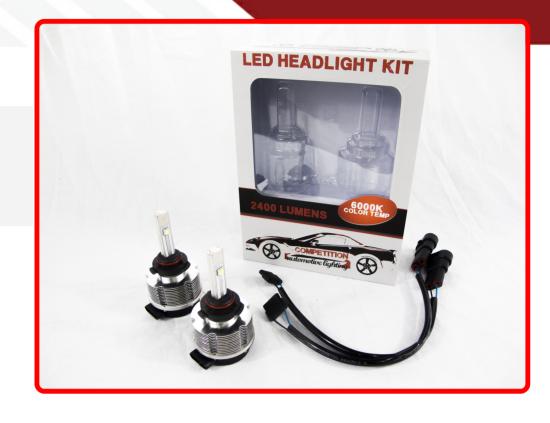

## SKU # CH8-LED

Part # 1001375

**Description** 

H8 LED Headlight Kit Competition Crusher Series

Categories

Sub-Categories

UPC 811712025324

Unit of Measure