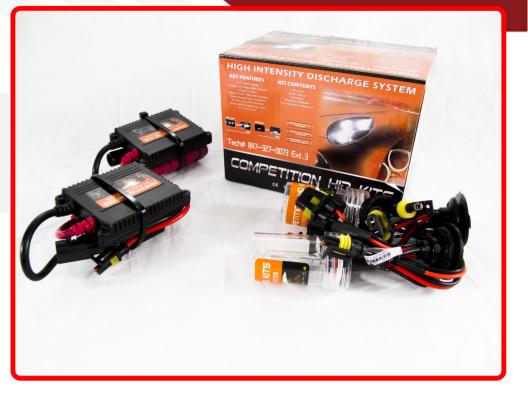

## SKU # CH9SB-10K

Part # 1007186 Description H9 10K kelvin SLIM HID Kit Competition Crusher Series



Sub-Categories

UPC 0

Related Skus:

Cross Sell Skus:

Condition

Harmonization Code

8512.20.2080

SEMA Product

Reverse Polarity

Wattage

Operating Voltage Chip Type

Manufacturer

Universal

Life Expectancy

IP Rating

Unit of Measure

Part Type ID

EZ Category

Current Draw

LUX



## Product Information

| Est. Labor   | Hours |        |   |
|--------------|-------|--------|---|
| Gross Weight | 0     | Width  | 0 |
| Net Weight   | 0     | Height | 0 |
| DIM Weight   | 0     | Depth  | 0 |



Prop 65 WARNING: This product can expose you to chemicals, which are known to the State of California to cause cancer and birth defects or other reproductive harm. For more information go to www.P65Warnings.ca.gov

## www.racesportinc.com