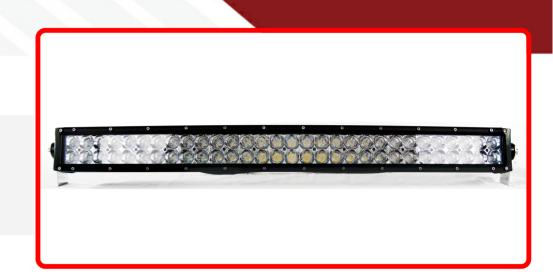

## **SKU # CL180**

Part # 1001453

**Description** 

31.5in Competition Crusher LED Light Bars w/ LUXEON ZES LED Diodes and Tight Focus Opticals

Categories

Sub-Categories

UPC 814843021951 Unit of Measure

Related Skus: