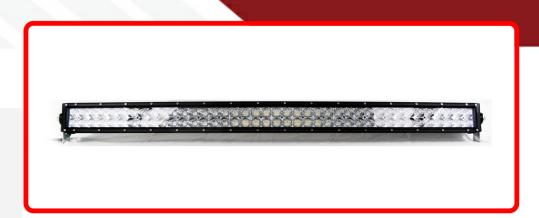

## **SKU # CL240**

Part # 1001455

**Description** 

41.5in Competition Crusher LED Light Bars w/ LUXEON ZES LED Diodes and Tight Focus Opticals