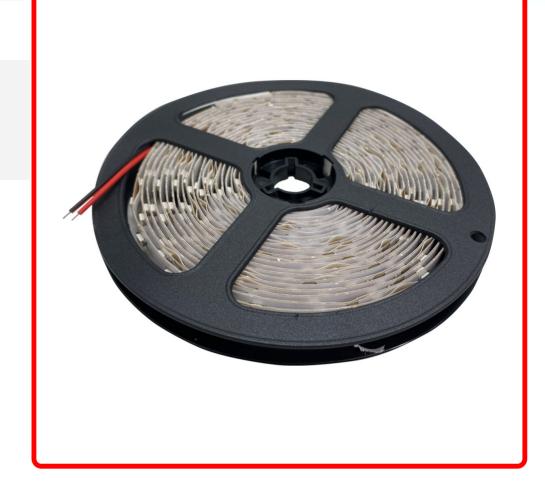

## **SKU # CL3528ISW**

Part # 1006493

**Description** 

16.4 feet (5M) 3528 Non-waterproof LED Tape strip lighting reel with no epoxy in WHITE Color

Categories

Sub-Categories

UPC 0

Unit of Measure