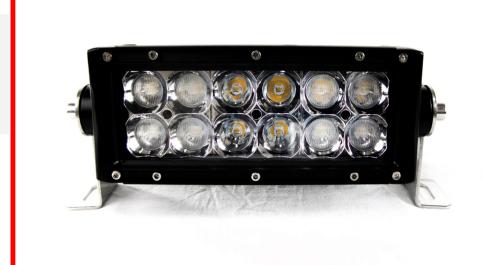

## Part # 1001442

**Description** 

Discontinued - 7.5in Competition Crusher LED Light Bars w/ LUXEON ZES LED Diodes and Tight Focus Opticals

Sub-Categories

UPC 814843021920

Unit of Measure

Related Skus:

Cross Sell Skus: