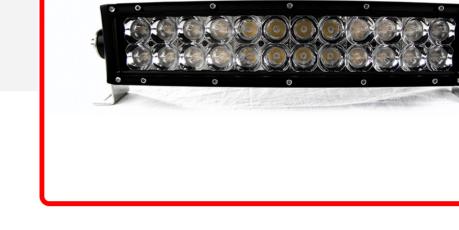

#### Part # 1001450

Description 13.5in Wrap Around Style Competition Crusher LED Light Bars w/ LUXEON ZES LED Diodes and Tight Focus Opticals

Manufacturer

Operating Voltage

Universal

Chip Type