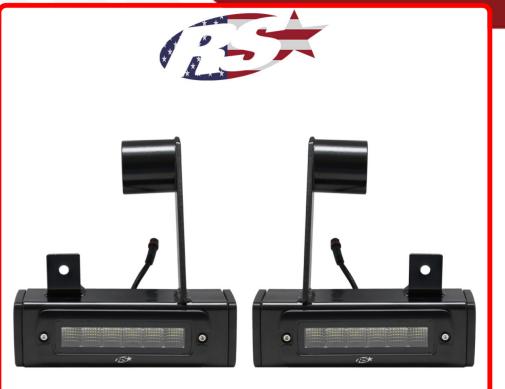

#### Part # 1007704

Description

Discontinued - 2019-2024 Dodge Ram 3500 Hitch Bar Reverse 7in LED Flood Lighting Heavy Duty Bolt-On Blacked Out Kit with Heated Lens and Dual End Light Cap

Categories Truck LED Hitch Lighting, Hitch Bar Light Kits

## Product Information

2019-Current Dodge Ram 3500 Hitch Bar Reverse Light Kits are the perfect addition to any vehicle. These kits include two bright LED reverse lights that easily attach to your vehicle's hitch bar, providing better visibility and safety when backing up. The lights are water and weather resistant, making them durable and long-lasting. Plus, the sleek and modern design ensures that they will look great on any vehicle. New 2013-CURRENT DODGE RAM 3500 Hitch Bar Lighting Kit is an amazing new patent pending solutions for your vehicle. With all the light options on the market today, none offer an OEM look while meeting the demands of Heavy Duty Trucks like this solution. Imagine a kit that is vehicle specific and installs in a short time, and gives you the reverse light you need seamlessly in the hitch location where it is strongest and makes the most sense. ALL HITCH BARS™ ARE PROUDLY PATENTED AND