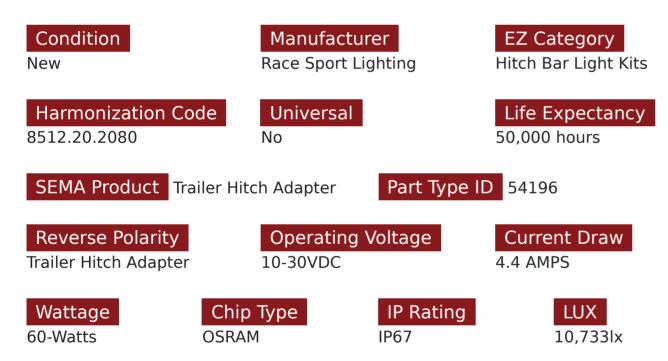

#### Part # 1007704

Description

Discontinued - 2019-2024 Dodge Ram 3500 Hitch Bar Reverse 7in LED Flood Lighting Heavy Duty Bolt-On Blacked Out Kit with Heated Lens and Dual End Light Cap

Categories Truck LED Hitch Lighting, Hitch Bar Light Kits

## Product Information

2019-Current Dodge Ram 3500 Hitch Bar Reverse Light Kits are the perfect addition to any vehicle. These kits include two bright LED reverse lights that easily attach to your vehicle's hitch bar, providing better visibility and safety when backing up. The lights are water and weather resistant, making them durable and long-lasting. Plus, the sleek and modern design ensures that they will look great on any vehicle. New 2013-CURRENT DODGE RAM 3500 Hitch Bar Lighting Kit is an amazing new patent pending solutions for your vehicle. With all the light options on the market today, none offer an OEM look while meeting the demands of Heavy Duty Trucks like this solution. Imagine a kit that is vehicle specific and installs in a short time, and gives you the reverse light you need seamlessly in the hitch location where it is strongest and makes the most sense. ALL HITCH BARS™ ARE PROUDLY PATENTED AND