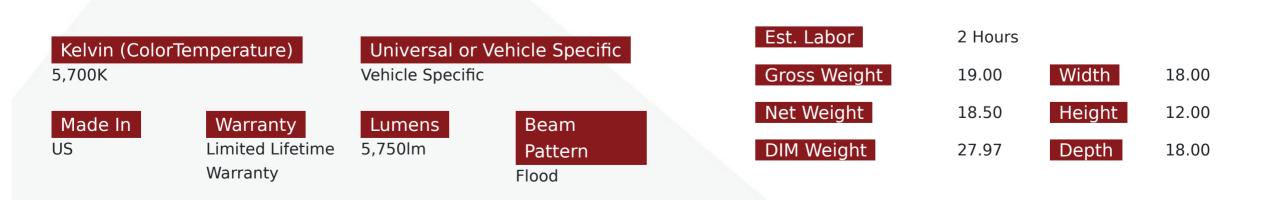

#### Part # 1007704

Description

Discontinued - 2019-2024 Dodge Ram 3500 Hitch Bar Reverse 7in LED Flood Lighting Heavy Duty Bolt-On Blacked Out Kit with Heated Lens and Dual End Light Cap

Categories Truck LED Hitch Lighting, Hitch Bar Light Kits

## Product Information

2019-Current Dodge Ram 3500 Hitch Bar Reverse Light Kits are the perfect addition to any vehicle. These kits include two bright LED reverse lights that easily attach to your vehicle's hitch bar, providing better visibility and safety when backing up. The lights are water and weather resistant, making them durable and long-lasting. Plus, the sleek and modern design ensures that they will look great on any vehicle. New 2013-CURRENT DODGE RAM 3500 Hitch Bar Lighting Kit is an amazing new patent pending solutions for your vehicle. With all the light options on the market today, none offer an OEM look while meeting the demands of Heavy Duty Trucks like this solution. Imagine a kit that is vehicle specific and installs in a short time, and gives you the reverse light you need seamlessly in the hitch location where it is strongest and makes the most sense. ALL HITCH BARS™ ARE PROUDLY PATENTED AND