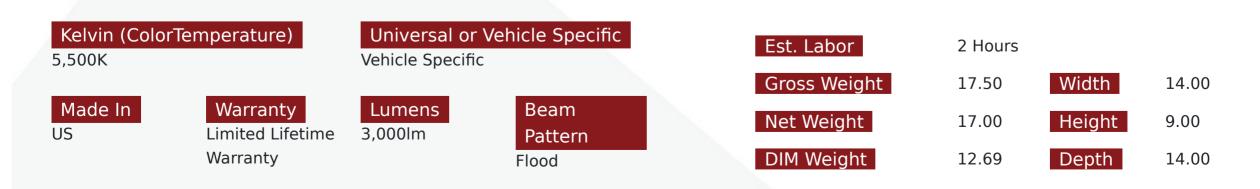

## SKU # FHDHB1116SL

Part # 1007674

Description

2011-2016 Ford F250-F450 Super Duty Hitch Bar Reverse 7in LED Flood Lighting Heavy Duty Bolt-On Street Series Kit and Single End Light Cap

Categories Truck LED Hitch Lighting, Hitch Bar Light Kits

## Product Information

New 2011- 2016 FORD F-SERIES - 2.5" Hitch Bar Lighting Kit is an amazing new patent pending solutions for your vehicle. With all the light options on the market today, none offer an OEM look while meeting the demands of Heavy Duty Trucks like this solution. Imagine a kit that is vehicle specific and installs in a short time, and gives you the reverse light you need seamlessly in the hitch location where it is strongest and makes the most sense. Look no further, our solution does just that for your HD truck. ALL HITCH BARS ARE PROUDLY PATENTED AND MADE IN THE USA WHY USE OUR HITCH BARS <sup>™</sup> - 100 % AMERICAN MADE - 270 degree illumination provides unparalleled light coverage. - Bolt-On - No permanent modifications - Clean OEM look. - Anytime light Upgrades possible - Durable made from same steel as hitch SPECIFICATIONS: -3/16 STEEL TUBE FRAMED CONSTRUCTION TO MATCH THE DIMENSIONS OF THE STOCK HITCH FRAME -SATIN BLACK POWDER COATED FOR DURABILITY -3D PRINTED CARBON **REINFORCED ENDC** 