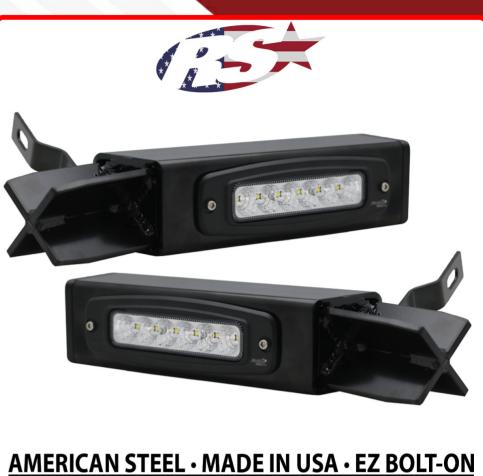

## SKU # FHDHB1116SL

Part # 1007674

Description

2011-2016 Ford F250-F450 Super Duty Hitch Bar Reverse 7in LED Flood Lighting Heavy Duty Bolt-On Street Series Kit and Single End Light Cap

Categories Truck LED Hitch Lighting, Hitch Bar Light Kits

## Product Information

New 2011- 2016 FORD F-SERIES - 2.5" Hitch Bar Lighting Kit is an amazing new patent pending solutions for your vehicle. With all the light options on the market today, none offer an OEM look while meeting the demands of Heavy Duty Trucks like this solution. Imagine a kit that is vehicle specific and installs in a short time, and gives you the reverse light you need seamlessly in the hitch location where it is strongest and makes the most sense. Look no further, our solution does just that for your HD truck. ALL HITCH BARS ARE PROUDLY PATENTED AND MADE IN THE USA WHY USE OUR HITCH BARS <sup>™</sup> - 100 % AMERICAN MADE - 270 degree illumination provides unparalleled light coverage. - Bolt-On - No permanent modifications - Clean OEM look. - Anytime light Upgrades possible - Durable made from same steel as hitch SPECIFICATIONS: -3/16 STEEL TUBE FRAMED CONSTRUCTION TO MATCH THE DIMENSIONS OF THE STOCK HITCH FRAME -SATIN BLACK POWDER COATED FOR DURABILITY -3D PRINTED CARBON **REINFORCED ENDC** 