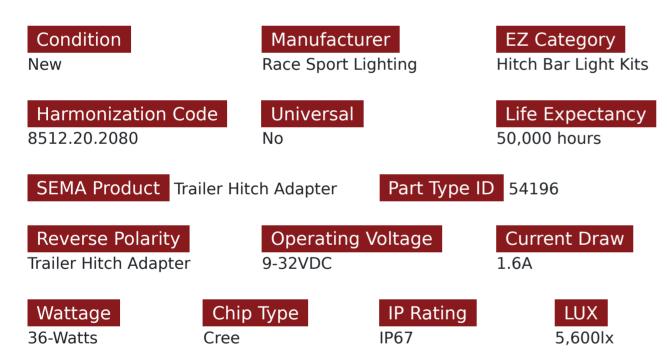

## SKU # FHDHB1116SL

Part # 1007674

Description

2011-2016 Ford F250-F450 Super Duty Hitch Bar Reverse 7in LED Flood Lighting Heavy Duty Bolt-On Street Series Kit and Single End Light Cap

Categories Truck LED Hitch Lighting, Hitch Bar Light Kits

## Product Information

New 2011- 2016 FORD F-SERIES - 2.5" Hitch Bar Lighting Kit is an amazing new patent pending solutions for your vehicle. With all the light options on the market today, none offer an OEM look while meeting the demands of Heavy Duty Trucks like this solution. Imagine a kit that is vehicle specific and installs in a short time, and gives you the reverse light you need seamlessly in the hitch location where it is strongest and makes the most sense. Look no further, our solution does just that for your HD truck. ALL HITCH BARS ARE PROUDLY PATENTED AND MADE IN THE USA WHY USE OUR HITCH BARS <sup>™</sup> - 100 % AMERICAN MADE - 270 degree illumination provides unparalleled light coverage. - Bolt-On - No permanent modifications - Clean OEM look. - Anytime light Upgrades possible - Durable made from same steel as hitch SPECIFICATIONS: -3/16 STEEL TUBE FRAMED CONSTRUCTION TO MATCH THE DIMENSIONS OF THE STOCK HITCH FRAME -SATIN BLACK POWDER COATED FOR DURABILITY -3D PRINTED CARBON **REINFORCED ENDC** 