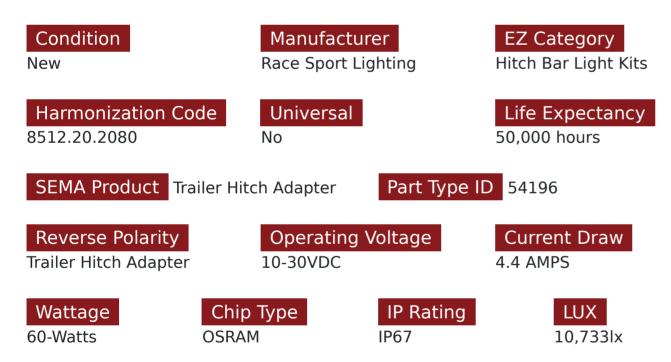

## SKU # GMHB20UP

## Part # 1007659

Description

2020-Current Chevy GMC 2500 3500 Hitch Bar Reverse 7in LED Flood Lighting Heavy Duty Bolt-On Blacked Out Kit with Heated Lens and Dual End Light Cap

Categories LED Light Bars, Truck LED Hitch Lighting, Hitch Bar Light Kits

Sub-Categories Dual Row Blacked Out Light Bar Kits

UPC 810077231722

Unit of Measure Kit

Related Skus: RS7TEMPFM-F, HBK2PH, SFPHBAO

Cross Sell Skus:

1007472,1007602,SFPHBAO

**AMERICAN STEEL • MADE IN USA • EZ BOLT-ON** Fits: 2020-Current Chevy GMC 2500 3500

## Product Information

New 2020-CURRENT GM/Chevy 2500/3500 HD Hitch Bar Lighting Kit is an amazing new patent pending solutions for your vehicle. With all the light options on the market today, none offer an OEM look while meeting the demands of Heavy Duty Trucks like this solution. Imagine a kit that is vehicle specific and installs in a short time, and gives you the reverse light you need seamlessly in the hitch location where it is strongest and makes the most sense. Look no further, our solution does just that for your HD truck. ALL HITCH BARS ARE PROUDLY PATENTED AND MADE IN THE USA WHY USE OUR HITCH BARS <sup>™</sup> - 100 % AMERICAN MADE - 270 degree illumination provides unparalleled light coverage. - No permanent modifications - Clean OEM look. -Anytime light Upgrades possible - Durable made from same steel as hitch SPECIFICATIONS: -3X3" 3/16 STEEL TUBE FRAMED CONSTRUCTION TO MATCH THE DIMENSIONS OF

THE STOCK HITCH FRAME -SATIN BLACK POWDER COATED FOR DURABILITY -3D PRINTED CARBON REINFORCED **ENDCAPS** 

Prop 65 WARNING: This product can expose you to chemicals, which are known to the State of California to cause cancer and birth defects or other reproductive harm. For more information go to www.P65Warnings.ca.gov