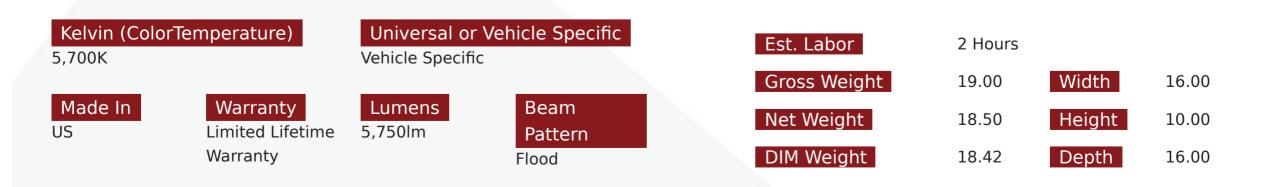

## Product Information

New 2020-CURRENT GM/Chevy 2500/3500 HD Hitch Bar Lighting Kit is an amazing new patent pending solutions for your vehicle. With all the light options on the market today, none offer an OEM look while meeting the demands of Heavy Duty Trucks like this solution. Imagine a kit that is vehicle specific and installs in a short time, and gives you the reverse light you need seamlessly in the hitch location where it is strongest and makes the most sense. Look no further, our solution does just that for your HD truck. ALL HITCH BARS ARE PROUDLY PATENTED AND MADE IN THE USA WHY USE OUR HITCH BARS <sup>™</sup> - 100 % AMERICAN MADE - 270 degree illumination provides unparalleled light coverage. - No permanent modifications - Clean OEM look. -Anytime light Upgrades possible - Durable made from same steel as hitch SPECIFICATIONS: -3X3" 3/16 STEEL TUBE FRAMED CONSTRUCTION TO MATCH THE DIMENSIONS OF

THE STOCK HITCH FRAME -SATIN BLACK POWDER COATED FOR DURABILITY -3D PRINTED CARBON REINFORCED **ENDCAPS** 

Prop 65 WARNING: This product can expose you to chemicals, which are known to the State of California to cause cancer and birth defects or other reproductive harm. For more information go to www.P65Warnings.ca.gov