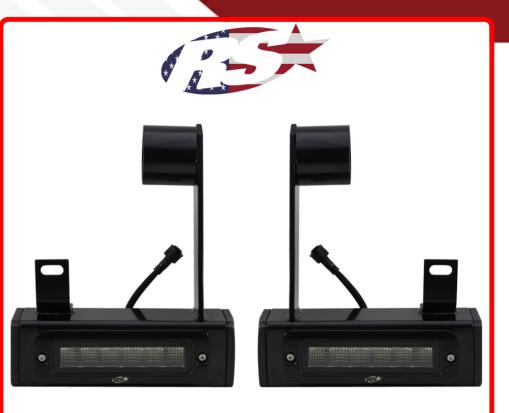

## Part # 1007659

Description

2020-Current Chevy GMC 2500 3500 Hitch Bar Reverse 7in LED Flood Lighting Heavy Duty Bolt-On Blacked Out Kit with Heated Lens and Dual End Light Cap

Categories LED Light Bars, Truck LED Hitch Lighting, Hitch Bar Light Kits

## Product Information

New 2020-CURRENT GM/Chevy 2500/3500 HD Hitch Bar Lighting Kit is an amazing new patent pending solutions for your vehicle. With all the light options on the market today, none offer an OEM look while meeting the demands of Heavy Duty Trucks like this solution. Imagine a kit that is vehicle specific and installs in a short time, and gives you the reverse light you need seamlessly in the hitch location where it is strongest and makes the most sense. Look no further, our solution does just that for your HD truck. ALL HITCH BARS ARE PROUDLY PATENTED AND MADE IN THE USA WHY USE OUR HITCH BARS <sup>™</sup> - 100 % AMERICAN MADE - 270 degree illumination provides unparalleled light coverage. - No permanent modifications - Clean OEM look. -Anytime light Upgrades possible - Durable made from same steel as hitch SPECIFICATIONS: -3X3" 3/16 STEEL TUBE FRAMED CONSTRUCTION TO MATCH THE DIMENSIONS OF

THE STOCK HITCH FRAME -SATIN BLACK POWDER COATED FOR DURABILITY -3D PRINTED CARBON REINFORCED **ENDCAPS** 

Prop 65 WARNING: This product can expose you to chemicals, which are known to the State of California to cause cancer and birth defects or other reproductive harm. For more information go to www.P65Warnings.ca.gov