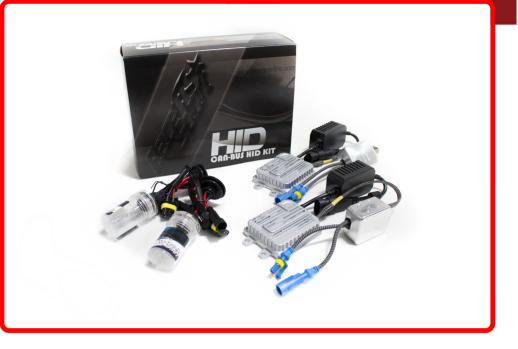

## Product Information

Race Sport Lighting has done it again. 100% Plug-&-Play on most vehicles, no additional interface harnesses on single beam setups. You asked and we have built it, designed to meet the needs of today's most complicated vehicles, Race Sport Lighting brings you their Generation 6 CANBUS ballasts. Features • Direct Canbus communication • No radio interference • Built in error light eliminator • Heavy duty cables with braided sleeves • Lifetime Warranty (on ballasts, 1 year warranty on bulbs) • Plug-&-Play interfacing on single beam for Mopar and others Specifications • 9-16v • 2.7A • 35W