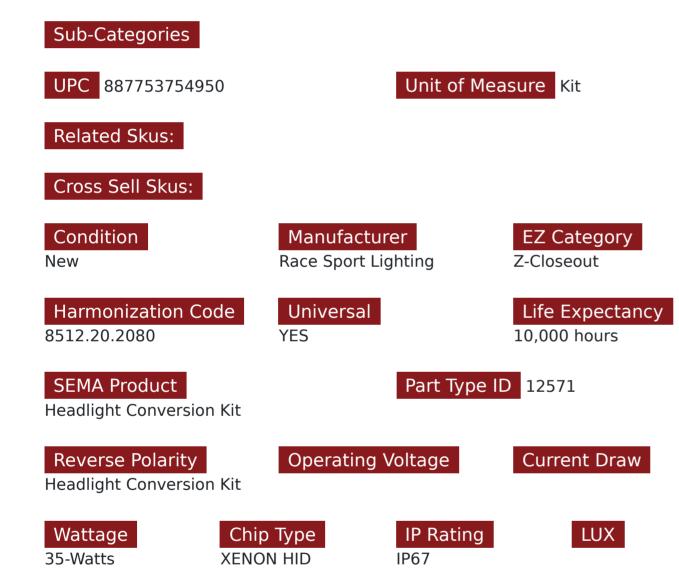

## SKU # H1-12K-GEN6

Part # 1001630 Description Discontinued

## Product Information

Race Sport Lighting has done it again. 100% Plug-&-Play on most vehicles, no additional interface harnesses on single beam setups. You asked and we have built it, designed to meet the needs of today's most complicated vehicles, Race Sport Lighting brings you their Generation 6 CANBUS ballasts. Features • Direct Canbus communication • No radio interference • Built in error light eliminator • Heavy duty cables with braided sleeves • Lifetime Warranty (on ballasts, 1 year warranty on bulbs) • Plug-&-Play interfacing on single beam for Mopar and others Specifications • 9-16v • 2.7A • 35W