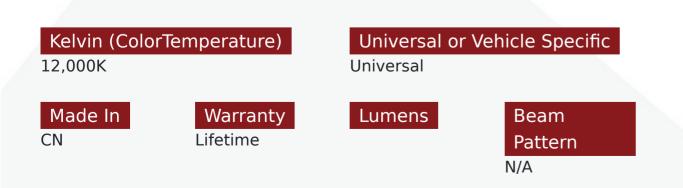

## Product Information

Race Sport Lighting has done it again. 100% Plug-&-Play on most vehicles, no additional interface harnesses on single beam setups. You asked and we have built it, designed to meet the needs of today's most complicated vehicles, Race Sport Lighting brings you their Generation 6 CANBUS ballasts. Features • Direct Canbus communication • No radio interference • Built in error light eliminator • Heavy duty cables with braided sleeves • Lifetime Warranty (on ballasts, 1 year warranty on bulbs) • Plug-&-Play interfacing on single beam for Mopar and others Specifications • 9-16v • 2.7A • 35W