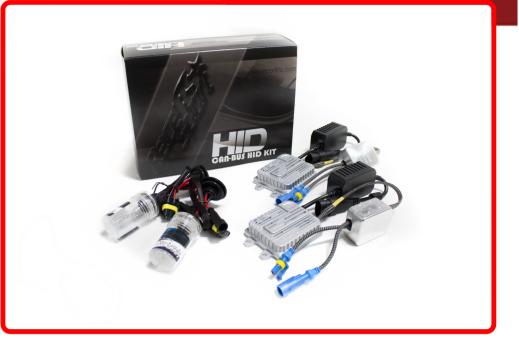

## Product Information

Race Sport Lighting has done it again. 100% Plug-&-Play on most vehicles, no additional interface harnesses on single beam setups. You asked and we have built it, designed to meet the needs of today's most complicated vehicles, Race Sport Lighting brings you their Generation 6 CANBUS ballasts. Features • Direct Canbus communication • No radio interference • Built in error light eliminator • Heavy duty cables with braided sleeves • Lifetime Warranty (on ballasts, 1 year warranty on bulbs) • Plug-&-Play interfacing on single beam for Mopar and others Specifications • 9-16v • 2.7A • 35W