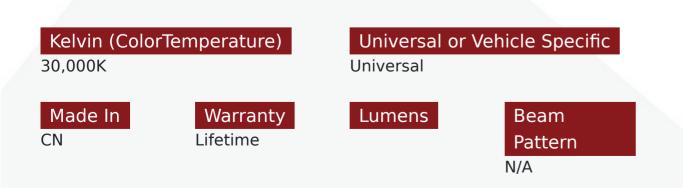

## Product Information

Race Sport Lighting has done it again. 100% Plug-&-Play on most vehicles, no additional interface harnesses on single beam setups. You asked and we have built it, designed to meet the needs of today's most complicated vehicles, Race Sport Lighting brings you their Generation 6 CANBUS ballasts. Features • Direct Canbus communication • No radio interference • Built in error light eliminator • Heavy duty cables with braided sleeves • Lifetime Warranty (on ballasts, 1 year warranty on bulbs) • Plug-&-Play interfacing on single beam for Mopar and others Specifications • 9-16v • 2.7A • 35W