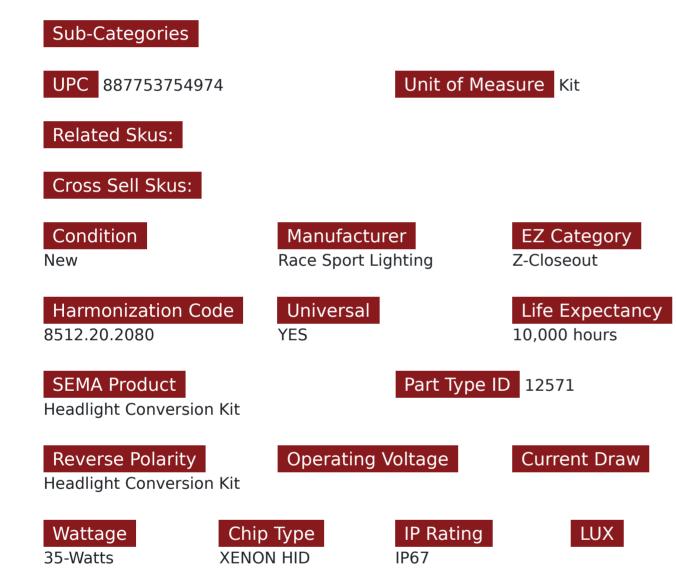

## **SKU # H1-30K-GEN6**

Part # 1001640 Description Discontinued

## Product Information

Race Sport Lighting has done it again. 100% Plug-&-Play on most vehicles, no additional interface harnesses on single beam setups. You asked and we have built it, designed to meet the needs of today's most complicated vehicles, Race Sport Lighting brings you their Generation 6 CANBUS ballasts. Features • Direct Canbus communication • No radio interference • Built in error light eliminator • Heavy duty cables with braided sleeves • Lifetime Warranty (on ballasts, 1 year warranty on bulbs) • Plug-&-Play interfacing on single beam for Mopar and others Specifications • 9-16v • 2.7A • 35W