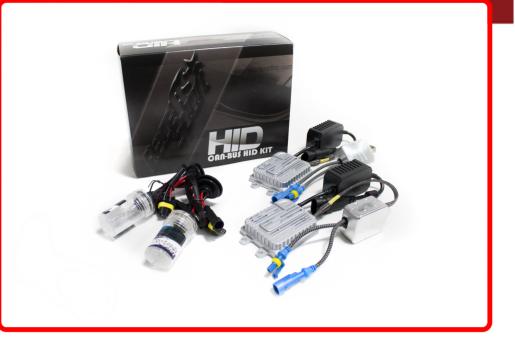

## Product Information

Race Sport Lighting has done it again. 100% Plug-&-Play on most vehicles, no additional interface harnesses on single beam setups. You asked and we have built it, designed to meet the needs of today's most complicated vehicles, Race Sport Lighting brings you their Generation 6 CANBUS ballasts. Features • Direct Canbus communication • No radio interference • Built in error light eliminator • Heavy duty cables with braided sleeves • Lifetime Warranty (on ballasts, 1 year warranty on bulbs) • Plug-&-Play interfacing on single beam for Mopar and others Specifications • 9-16v • 2.7A • 35W