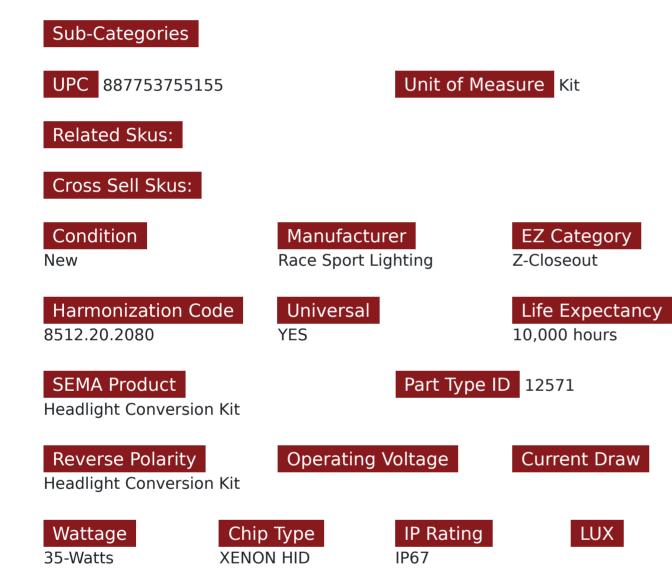

## Product Information

Race Sport Lighting has done it again. 100% Plug-&-Play on most vehicles, no additional interface harnesses on single beam setups. You asked and we have built it, designed to meet the needs of today's most complicated vehicles, Race Sport Lighting brings you their Generation 6 CANBUS ballasts. Features • Direct Canbus communication • No radio interference • Built in error light eliminator • Heavy duty cables with braided sleeves • Lifetime Warranty (on ballasts, 1 year warranty on bulbs) • Plug-&-Play interfacing on single beam for Mopar and others Specifications • 9-16v • 2.7A • 35W