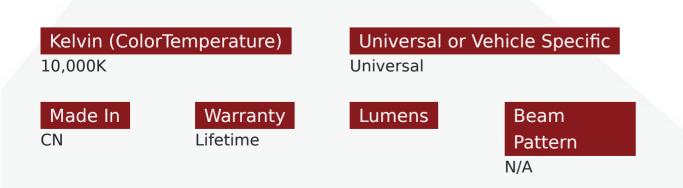

## Product Information

Race Sport Lighting has done it again. 100% Plug-&-Play on most vehicles, no additional interface harnesses on single beam setups. You asked and we have built it, designed to meet the needs of today's most complicated vehicles, Race Sport Lighting brings you their Generation 6 CANBUS ballasts. Features • Direct Canbus communication • No radio interference • Built in error light eliminator • Heavy duty cables with braided sleeves • Lifetime Warranty (on ballasts, 1 year warranty on bulbs) • Plug-&-Play interfacing on single beam for Mopar and others Specifications • 9-16v • 2.7A • 35W