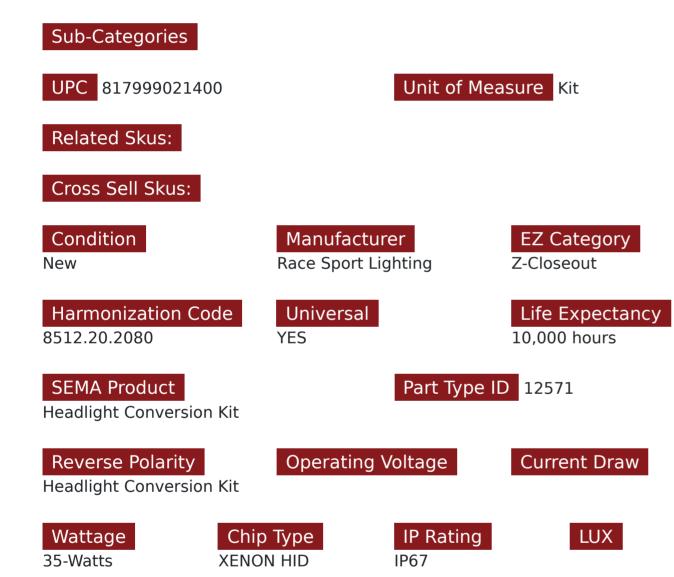

## Product Information

Race Sport Lighting has done it again. 100% Plug-&-Play on most vehicles, no additional interface harnesses on single beam setups. You asked and we have built it, designed to meet the needs of today's most complicated vehicles, Race Sport Lighting brings you their Generation 6 CANBUS ballasts. Features • Direct Canbus communication • No radio interference • Built in error light eliminator • Heavy duty cables with braided sleeves • Lifetime Warranty (on ballasts, 1 year warranty on bulbs) • Plug-&-Play interfacing on single beam for Mopar and others Specifications • 9-16v • 2.7A • 35W