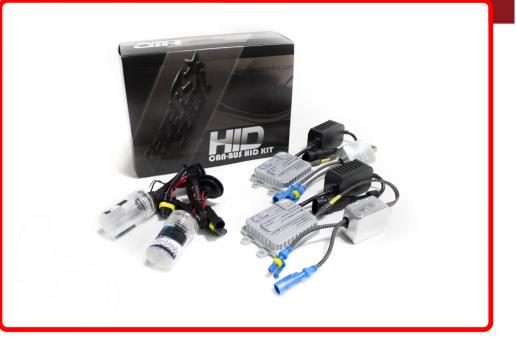

## Product Information

Race Sport Lighting has done it again. 100% Plug-&-Play on most vehicles, no additional interface harnesses on single beam setups. You asked and we have built it, designed to meet the needs of today's most complicated vehicles, Race Sport Lighting brings you their Generation 6 CANBUS ballasts. Features • Direct Canbus communication • No radio interference • Built in error light eliminator • Heavy duty cables with braided sleeves • Lifetime Warranty (on ballasts, 1 year warranty on bulbs) • Plug-&-Play interfacing on single beam for Mopar and others Specifications • 9-16v • 2.7A • 35W