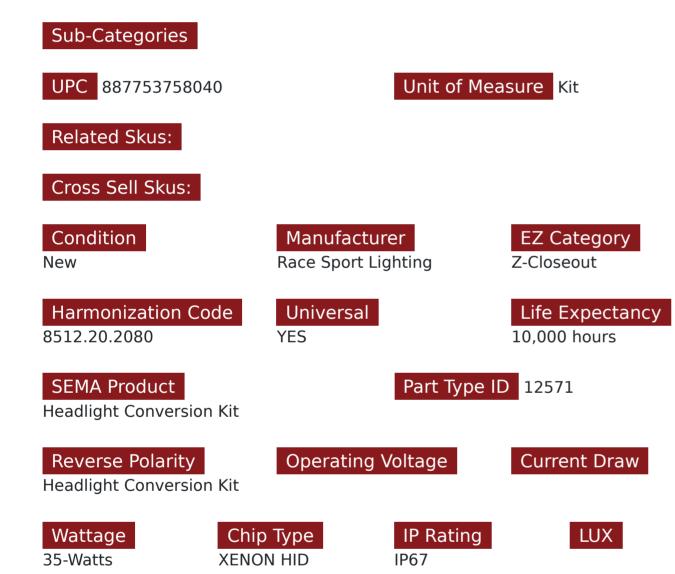

## **SKU # H10-30K-GEN6**

Part # 1002611 Description Discontinued

## Product Information

Race Sport Lighting has done it again. 100% Plug-&-Play on most vehicles, no additional interface harnesses on single beam setups. You asked and we have built it, designed to meet the needs of today's most complicated vehicles, Race Sport Lighting brings you their Generation 6 CANBUS ballasts. Features • Direct Canbus communication • No radio interference • Built in error light eliminator • Heavy duty cables with braided sleeves • Lifetime Warranty (on ballasts, 1 year warranty on bulbs) • Plug-&-Play interfacing on single beam for Mopar and others Specifications • 9-16v • 2.7A • 35W