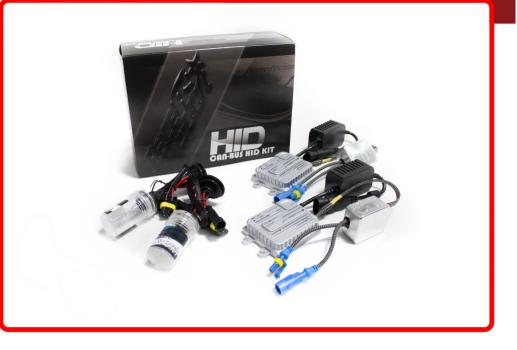

## Product Information

Race Sport Lighting has done it again. 100% Plug-&-Play on most vehicles, no additional interface harnesses on single beam setups. You asked and we have built it, designed to meet the needs of today's most complicated vehicles, Race Sport Lighting brings you their Generation 6 CANBUS ballasts. Features • Direct Canbus communication • No radio interference • Built in error light eliminator • Heavy duty cables with braided sleeves • Lifetime Warranty (on ballasts, 1 year warranty on bulbs) • Plug-&-Play interfacing on single beam for Mopar and others Specifications • 9-16v • 2.7A • 35W