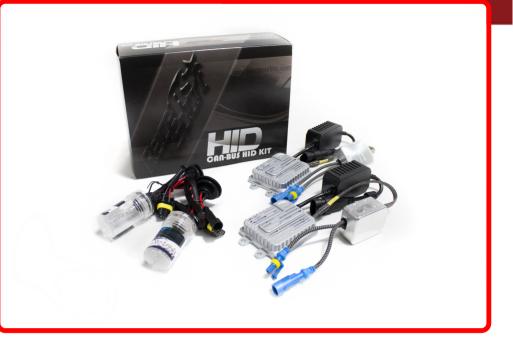

## SKU # H10-PINK-GEN6

Part # 1002634
Description
Discontinued

## Product Information

Race Sport Lighting has done it again. 100% Plug-&-Play on most vehicles, no additional interface harnesses on single beam setups. You asked and we have built it, designed to meet the needs of today's most complicated vehicles, Race Sport Lighting brings you their Generation 6 CANBUS ballasts. Features • Direct Canbus communication • No radio interference • Built in error light eliminator • Heavy duty cables with braided sleeves • Lifetime Warranty (on ballasts, 1 year warranty on bulbs) • Plug-&-Play interfacing on single beam for Mopar and others Specifications • 9-16v • 2.7A • 35W