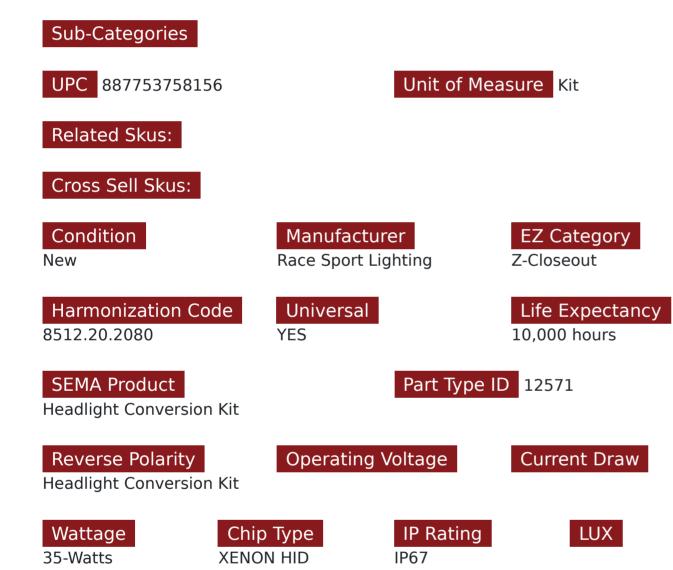

## SKU # H10-PINK-GEN6

Part # 1002634
Description
Discontinued

## Product Information

Race Sport Lighting has done it again. 100% Plug-&-Play on most vehicles, no additional interface harnesses on single beam setups. You asked and we have built it, designed to meet the needs of today's most complicated vehicles, Race Sport Lighting brings you their Generation 6 CANBUS ballasts. Features • Direct Canbus communication • No radio interference • Built in error light eliminator • Heavy duty cables with braided sleeves • Lifetime Warranty (on ballasts, 1 year warranty on bulbs) • Plug-&-Play interfacing on single beam for Mopar and others Specifications • 9-16v • 2.7A • 35W