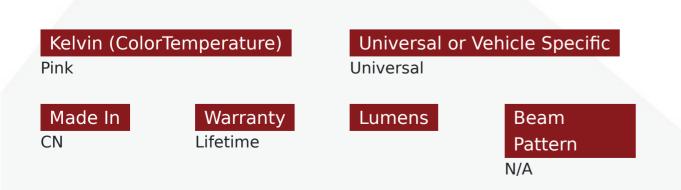

## SKU # H10-PINK-GEN6

Part # 1002634
Description
Discontinued

## Product Information

Race Sport Lighting has done it again. 100% Plug-&-Play on most vehicles, no additional interface harnesses on single beam setups. You asked and we have built it, designed to meet the needs of today's most complicated vehicles, Race Sport Lighting brings you their Generation 6 CANBUS ballasts. Features • Direct Canbus communication • No radio interference • Built in error light eliminator • Heavy duty cables with braided sleeves • Lifetime Warranty (on ballasts, 1 year warranty on bulbs) • Plug-&-Play interfacing on single beam for Mopar and others Specifications • 9-16v • 2.7A • 35W