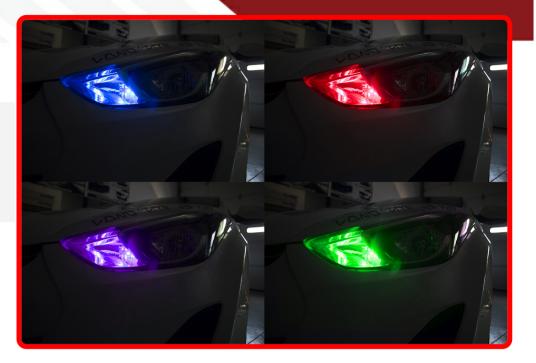

## Part # 1007442

**Description** 

Discontinued - NEW - V2 H10 Demon Eye LED Headlight Conversion Kits - Dual Function Kit with driving and accent functions

## Product Information

The NEW V2 DemonEye® LED kit is brighter, longer lasting, and slimmer than our original version 1 kit. The entire kit was made slim and sleek with an ultra thin element circuit board with Philips Zes diode technology. The same diodes we use on our famous DRIVE, Terminator and GEN4® LED kits that have a reputation to be bright, high performing, and long lasting. The RGB accent diode was also changed and gives off a brighter and crisper accent color when turned on. Enjoy the same dual functionality as the version 1, but experience a longer lasting durability, a brighter diode output, and easier fitment on more vehicles. Not to mention DemonEye is a trademarked name owned by Race Sport Lighting, so don't be fooled by imitators, and the technology used is officially license from the patent holder and our licensed rights our transferred to all of our resellers. So when you sell this product, you can sleep comfortably at night knowing you are getting the best quality product on the marke