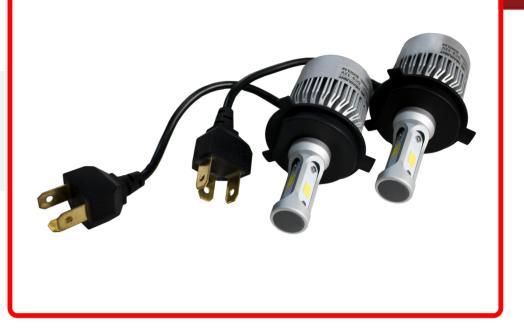

#### Product Information

Race Sport Lighting's Drive Series LED headlight kit pounds the competition with over 2,600 LUX of light output per bulb and a sub 3 Amp current draw. The Drive Series goes the extra mile with more LED's for better headlamp projection and an overall better beam pattern with a brighter more controlled light output. This kit also offers a wide input voltage range for a variety of vehicles and aluminum thermal core to maintain cooler operating temperatures. The Drive Series is also more compact for a better fit in most applications and includes a canbus decoder for use on todays most complicated vehicles. Kit Features: • 2-3 times further vision than standard halogen bulbs • Instant on technology provides full power light immediately • 18 separate LED's on single beam bases & 12 separate LED's on dual beam bases • 2 Year Warranty Kit Specifications: • 2,600 Peak LUX Per Bulb. • 6,000 Kelvin • 140° beam angle • 33W operating power • Voltage range: 9V-32V • 2.7A