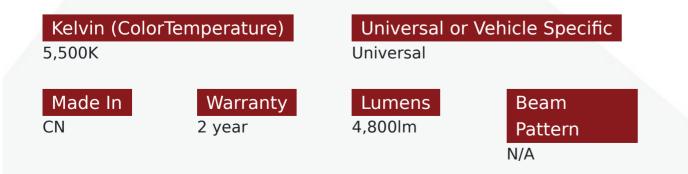

#### Cross Sell Skus:

Condition Manufacturer EZ Category New **Race Sport Lighting Drive Series LED** Headlight Kit Harmonization Code Universal Life Expectancy 8512.20.2080 30,000 hours YES Part Type ID 12571 SEMA Product Headlight Conversion Kit Reverse Polarity Operating Voltage Current Draw Headlight Conversion Kit 9-32VDC 2.7A IP Rating Wattage Chip Type LUX PHILLIPS 33-Watts 2,600 LUX **IP67** 