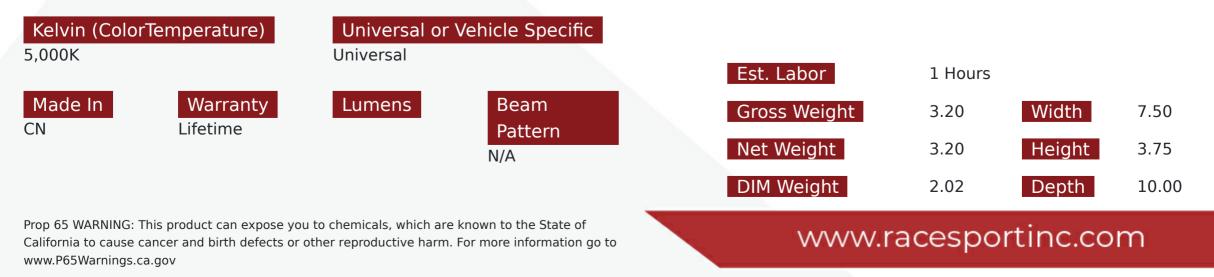

## SKU # H11-5K-G6v2

## Part # 1007007

Description GEN6v2 H11 5,500 Kelvin Canbus Quick Start HID SLIM 99% Plug-&-Play Kit with Lifetime Warranty

Categories HID Headlight Conversions

Sub-Categories Gen6v2 CANBUS HID Headlight Kit

UPC 817999026078

Related Skus:

## Cross Sell Skus:

Condition New

Harmonization Code Universal 8512.20.2080 YES

SEMA Product Headlight Conversion Kit

Reverse Polarity

Headlight Conversion Kit

Wattage

35-Watts

Life Expectancy 30,000 hours Part Type ID 12571 Operating Voltage Chip Type IP Rating **XENON HID IP67** 

Manufacturer

**Race Sport Lighting** 

**GEN6® CANBUS TECHNOLOGY DIE-CAST ALUMINUM BALLAST HEAVY-DUTY CABLES BRAIDED SLEEVES** WEATHERPROOF BULB CONNECTORS NO RADIO INTERFERENCE **NO ERROR LIGHTS RAPID FIRE HID BULB TECHNOLOGY** LIFETIME WARRANTY ON ENTIRE KIT