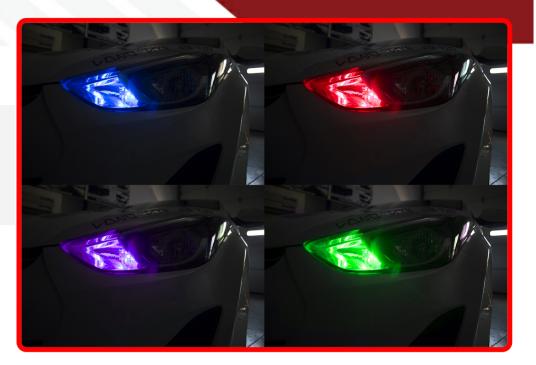

## Product Information

The NEW V2 DemonEye® LED kit is brighter, longer lasting, and slimmer than our original version 1 kit. The entire kit was made slim and sleek with an ultra thin element circuit board with Philips Zes diode technology. The same diodes we use on our famous DRIVE, Terminator and GEN4® LED kits that have a reputation to be bright, high performing, and long lasting. The RGB accent diode was also changed and gives off a brighter and crisper accent color when turned on. Enjoy the same dual functionality as the version 1, but experience a longer lasting durability, a brighter diode output, and easier fitment on more vehicles. Not to mention DemonEye is a trademarked name owned by Race Sport Lighting, so don't be fooled by imitators, and the technology used is officially license from the patent holder and our licensed rights our transferred to all of our resellers. So when you sell this product, you can sleep comfortably at night knowing you are getting the best quality product on the marke