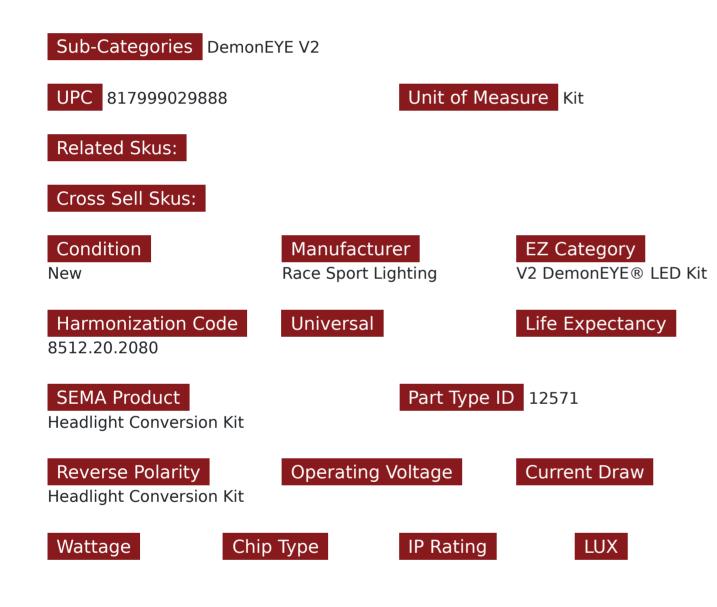

## SKU # H11CARGBv2

## Part # 1007404

Description NEW - V2 H11 Demon Eye LED Headlight Conversion Kits - Dual Function Kit with driving and accent functions

## Product Information

The NEW V2 DemonEye® LED kit is brighter, longer lasting, and slimmer than our original version 1 kit. The entire kit was made slim and sleek with an ultra thin element circuit board with Philips Zes diode technology. The same diodes we use on our famous DRIVE, Terminator and GEN4® LED kits that have a reputation to be bright, high performing, and long lasting. The RGB accent diode was also changed and gives off a brighter and crisper accent color when turned on. Enjoy the same dual functionality as the version 1, but experience a longer lasting durability, a brighter diode output, and easier fitment on more vehicles. Not to mention DemonEye is a trademarked name owned by Race Sport Lighting, so don't be fooled by imitators, and the technology used is officially license from the patent holder and our licensed rights our transferred to all of our resellers. So when you sell this product, you can sleep comfortably at night knowing you are getting the best quality product on the marke