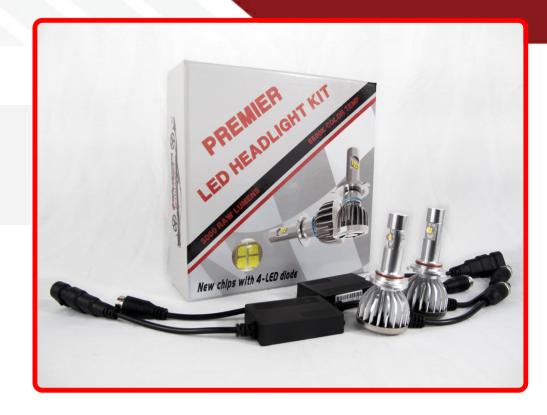

## SKU # H11LEDP-KIT

Part # 1002781

<u>Description</u>
PREMIER H11 5500K TRUE LED Headlight Kit

SEMA Product Part Type ID

Reverse Polarity Operating Voltage Current Draw

12VDC Current Draw

Wattage Chip Type IP Rating LUX 2,700 LUX

Kelvin (ColorTemperature)

Universal or Vehicle Specific

Universal

Made In Warranty

China

Lumens 5,000lm Beam Pattern