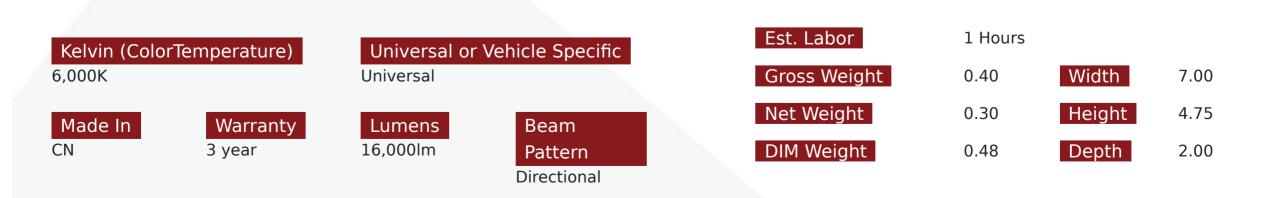

## SKU # H11NOVA

Part # 1007795 Description H11 16000-Lumen LED Offroad Headlight Conversion CANBUS Kit: NOVA-LUMEN Series Ultimate Off-Road Lighting Solution for Enthusiasts

Categories LED Headlight Conversions

## Cross Sell Skus: H11-G4LED

Performance