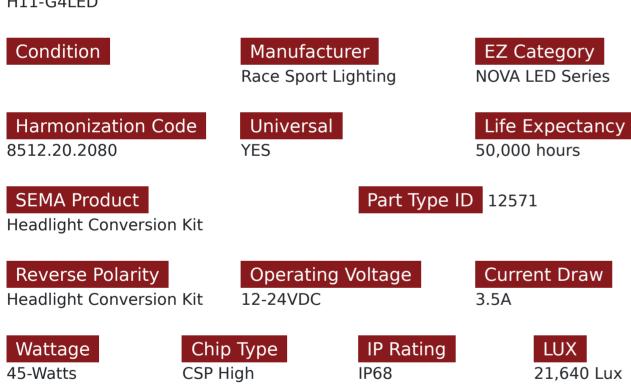

## SKU # H11NOVA

Part # 1007795 Description H11 16000-Lumen LED Offroad Headlight Conversion CANBUS Kit: NOVA-LUMEN Series Ultimate Off-Road Lighting Solution for Enthusiasts

Categories LED Headlight Conversions

## Cross Sell Skus: H11-G4LED

Performance