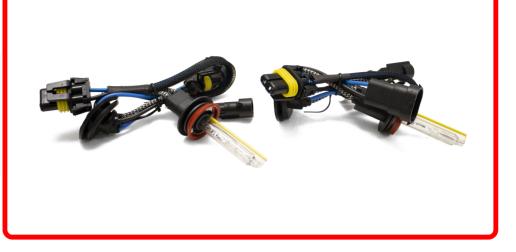

#### **Description**

Discontinued - H11 5,500 Kelvin Lifetime Warranty Super Quick Start HID CANBUS Bulb Pair - High Quality Glass,Metal Base and Shielded Cable - (USE WITH RSL AC CANBUS Ballasts Only)