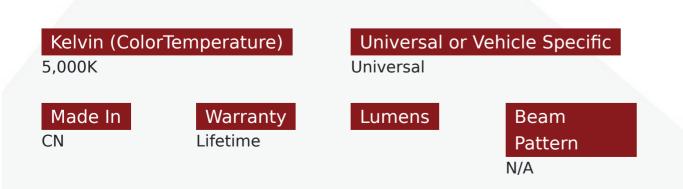

#### **Description**

Discontinued - H11 5,500 Kelvin Lifetime Warranty Super Quick Start HID CANBUS Bulb Pair - High Quality Glass,Metal Base and Shielded Cable - (USE WITH RSL AC CANBUS Ballasts Only)