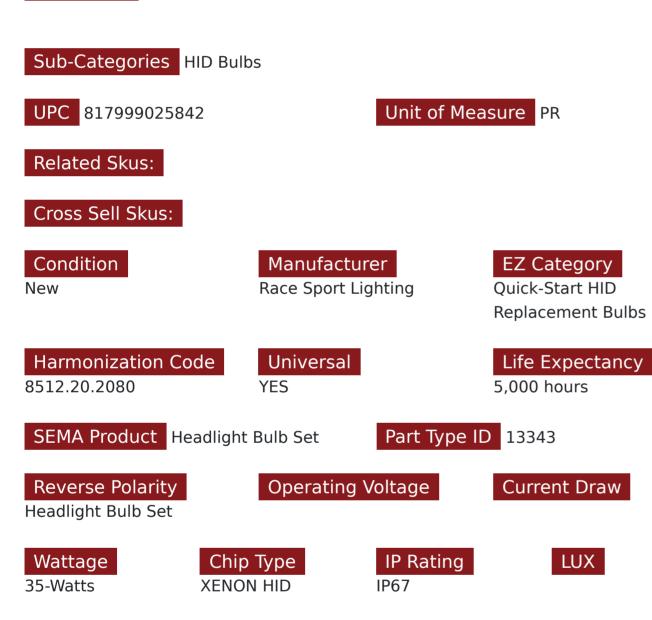

#### **Description**

Discontinued - H11 5,500 Kelvin Lifetime Warranty Super Quick Start HID CANBUS Bulb Pair - High Quality Glass,Metal Base and Shielded Cable - (USE WITH RSL AC CANBUS Ballasts Only)