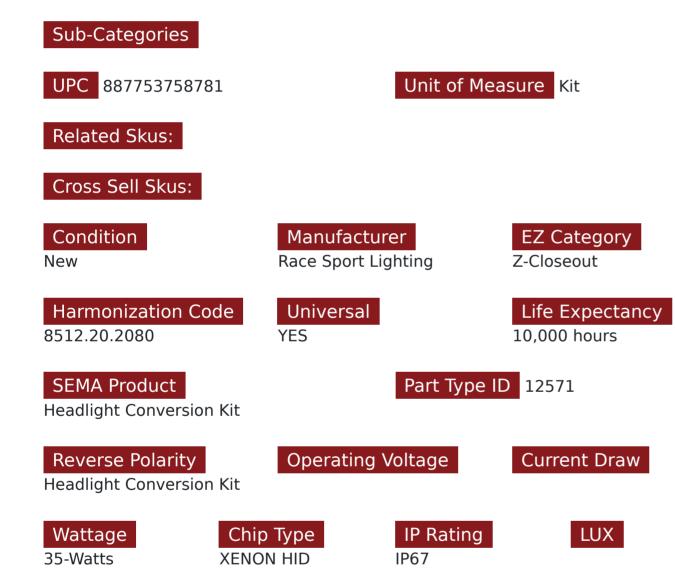

## SKU # H13-30K-GEN6

Part # 1002965
Description
Discontinued

## Product Information

Race Sport Lighting has done it again. 100% Plug-&-Play on most vehicles, no additional interface harnesses on single beam setups. You asked and we have built it, designed to meet the needs of today's most complicated vehicles, Race Sport Lighting brings you their Generation 6 CANBUS ballasts. Features • Direct Canbus communication • No radio interference • Built in error light eliminator • Heavy duty cables with braided sleeves • Lifetime Warranty (on ballasts, 1 year warranty on bulbs) • Plug-&-Play interfacing on single beam for Mopar and others Specifications • 9-16v • 2.7A • 35W