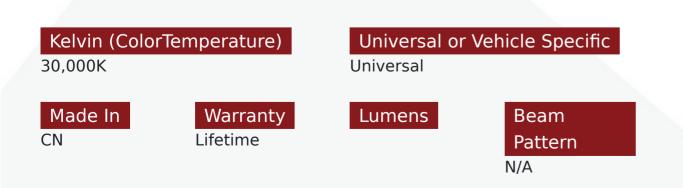

## SKU # H13-30K-GEN6

Part # 1002965
Description
Discontinued

## Product Information

Race Sport Lighting has done it again. 100% Plug-&-Play on most vehicles, no additional interface harnesses on single beam setups. You asked and we have built it, designed to meet the needs of today's most complicated vehicles, Race Sport Lighting brings you their Generation 6 CANBUS ballasts. Features • Direct Canbus communication • No radio interference • Built in error light eliminator • Heavy duty cables with braided sleeves • Lifetime Warranty (on ballasts, 1 year warranty on bulbs) • Plug-&-Play interfacing on single beam for Mopar and others Specifications • 9-16v • 2.7A • 35W