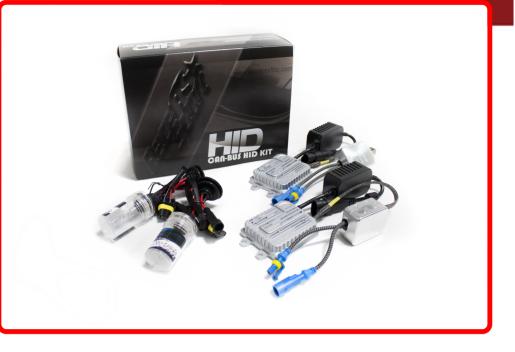

## SKU # H13-30K-GEN6

Part # 1002965
Description
Discontinued

## Product Information

Race Sport Lighting has done it again. 100% Plug-&-Play on most vehicles, no additional interface harnesses on single beam setups. You asked and we have built it, designed to meet the needs of today's most complicated vehicles, Race Sport Lighting brings you their Generation 6 CANBUS ballasts. Features • Direct Canbus communication • No radio interference • Built in error light eliminator • Heavy duty cables with braided sleeves • Lifetime Warranty (on ballasts, 1 year warranty on bulbs) • Plug-&-Play interfacing on single beam for Mopar and others Specifications • 9-16v • 2.7A • 35W