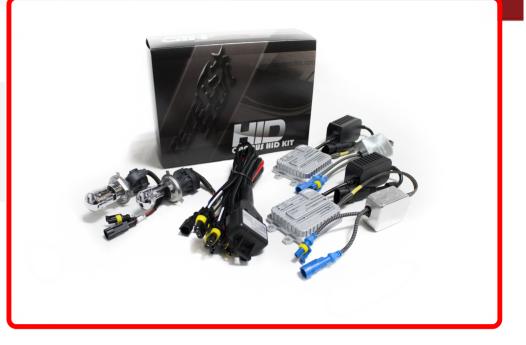

## Product Information

Race Sport Lighting has done it again. 100% Plug-&-Play on most vehicles, no additional interface harnesses on single beam setups. You asked and we have built it, designed to meet the needs of today's most complicated vehicles, Race Sport Lighting brings you their Generation 6 CANBUS ballasts. Features • Direct Canbus communication • No radio interference • Built in error light eliminator • Heavy duty cables with braided sleeves • Lifetime Warranty (on ballasts, 1 year warranty on bulbs) • Plug-&-Play interfacing on single beam for Mopar and others Specifications • 9-16v • 2.7A • 35W