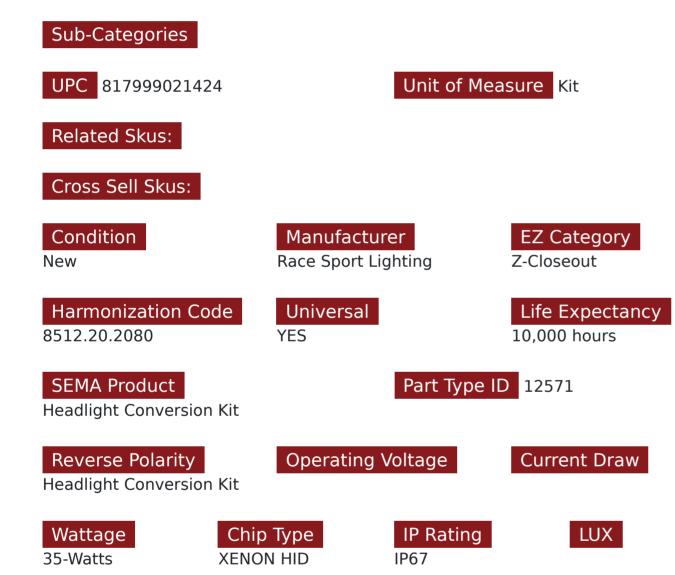

## Product Information

Race Sport Lighting has done it again. 100% Plug-&-Play on most vehicles, no additional interface harnesses on single beam setups. You asked and we have built it, designed to meet the needs of today's most complicated vehicles, Race Sport Lighting brings you their Generation 6 CANBUS ballasts. Features • Direct Canbus communication • No radio interference • Built in error light eliminator • Heavy duty cables with braided sleeves • Lifetime Warranty (on ballasts, 1 year warranty on bulbs) • Plug-&-Play interfacing on single beam for Mopar and others Specifications • 9-16v • 2.7A • 35W