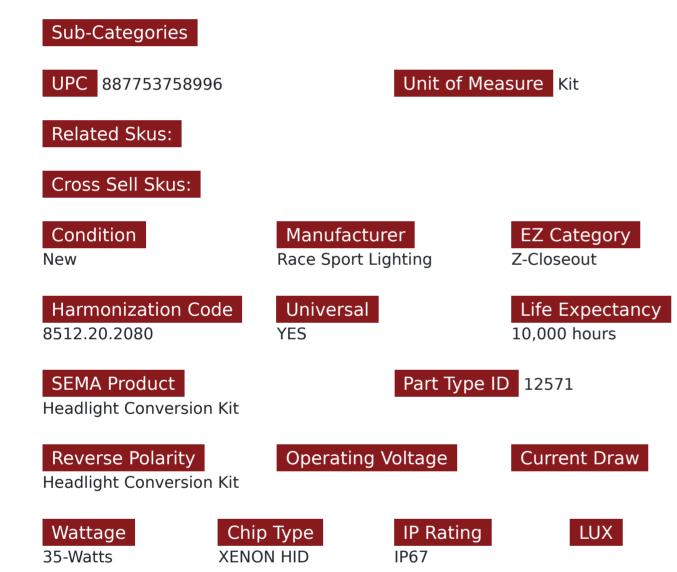

## **SKU # H13B-12K-GEN6**

Part # 1003009 Description Discontinued

## Product Information

Race Sport Lighting has done it again. 100% Plug-&-Play on most vehicles, no additional interface harnesses on single beam setups. You asked and we have built it, designed to meet the needs of today's most complicated vehicles, Race Sport Lighting brings you their Generation 6 CANBUS ballasts. Features • Direct Canbus communication • No radio interference • Built in error light eliminator • Heavy duty cables with braided sleeves • Lifetime Warranty (on ballasts, 1 year warranty on bulbs) • Plug-&-Play interfacing on single beam for Mopar and others Specifications • 9-16v • 2.7A • 35W