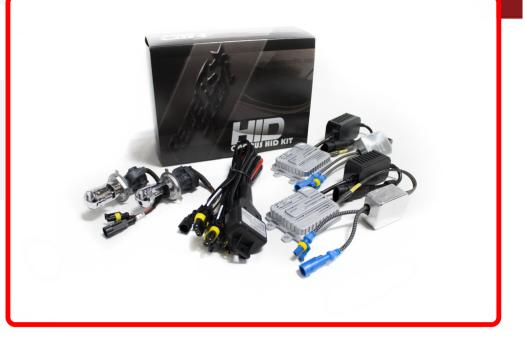

## Product Information

Race Sport Lighting has done it again. 100% Plug-&-Play on most vehicles, no additional interface harnesses on single beam setups. You asked and we have built it, designed to meet the needs of today's most complicated vehicles, Race Sport Lighting brings you their Generation 6 CANBUS ballasts. Features • Direct Canbus communication • No radio interference • Built in error light eliminator • Heavy duty cables with braided sleeves • Lifetime Warranty (on ballasts, 1 year warranty on bulbs) • Plug-&-Play interfacing on single beam for Mopar and others Specifications • 9-16v • 2.7A • 35W