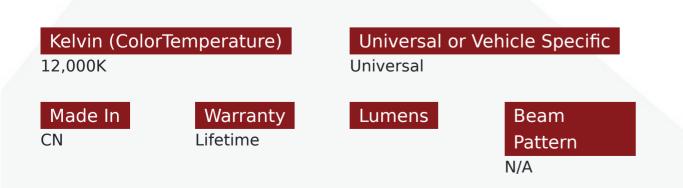

## **SKU # H13B-12K-GEN6**

Part # 1003009 Description Discontinued

## Product Information

Race Sport Lighting has done it again. 100% Plug-&-Play on most vehicles, no additional interface harnesses on single beam setups. You asked and we have built it, designed to meet the needs of today's most complicated vehicles, Race Sport Lighting brings you their Generation 6 CANBUS ballasts. Features • Direct Canbus communication • No radio interference • Built in error light eliminator • Heavy duty cables with braided sleeves • Lifetime Warranty (on ballasts, 1 year warranty on bulbs) • Plug-&-Play interfacing on single beam for Mopar and others Specifications • 9-16v • 2.7A • 35W