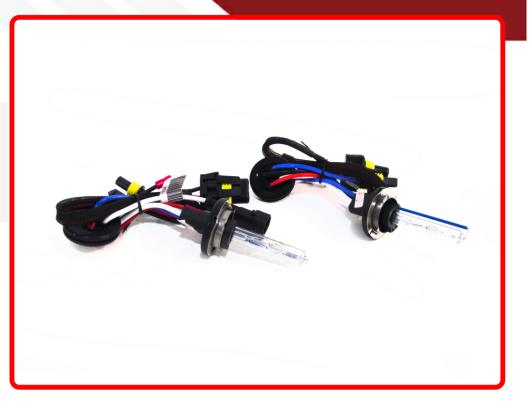

## SKU # H15-PINK-SB-RB

Part # 1003125 Description Discontinued - H15 Pink Single Beam HID Replacement Bulbs

Categories HID & LED Headlights, HID Headlight Conversions

Sub-Categories HID Ballast and Bulb Parts, HID Bulbs

## Product Information

Our Race Sport HID replacement bulbs are sold in pairs and readily available in a variety of bases and Kelvin color ratings. Keep your vehicle safe with the increased vision our lighting provides. • 1 Year Warranty