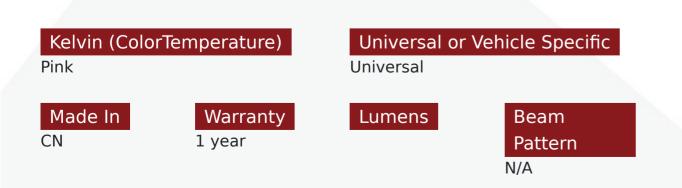

UPC 814843026918

Related Skus:

Cross Sell Skus:

Condition

Wattage

35-Watts

New

EZ Category Manufacturer Race Sport Lighting HID Replacement Bulbs -Pink Life Expectancy Universal Harmonization Code 5,000 hours 8512.20.2080 YES SEMA Product Headlight Bulb Set Part Type ID 13343 Operating Voltage Current Draw Reverse Polarity Headlight Bulb Set

## Product Information

Our Race Sport HID replacement bulbs are sold in pairs and readily available in a variety of bases and Kelvin color ratings. Keep your vehicle safe with the increased vision our lighting provides. • 1 Year Warranty