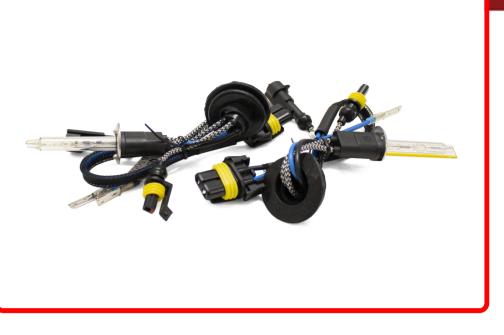

#### Description

H1 5,500 Kelvin Lifetime Warranty Super Quick Start HID CANBUS Bulb Pair - High Quality Glass, Metal Base and Shielded Cable - (USE WITH RSL AC CANBUS Ballasts Only)

Categories HID Headlight Conversions

Reverse Polarity Headlight Bulb Set

Chip Type **XENON HID** 

Operating Voltage

IP67

IP Rating

Unit of Measure PR

EZ Category Quick-Start HID

Replacement Bulbs