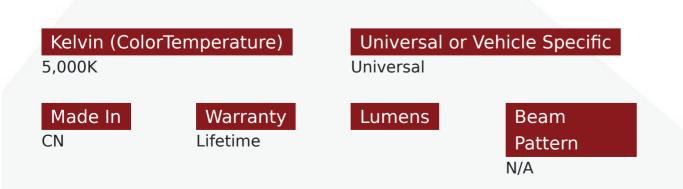

#### Description

H1 5,500 Kelvin Lifetime Warranty Super Quick Start HID CANBUS Bulb Pair - High Quality Glass, Metal Base and Shielded Cable - (USE WITH RSL AC CANBUS Ballasts Only)

Categories HID Headlight Conversions

Sub-Categories HID Bulbs

UPC 817999025811

Cross Sell Skus:

New

8512.20.2080

Harmonization Code Universal

Manufacturer

**Race Sport Lighting** 

Life Expectancy

Current Draw

LUX

5,000 hours