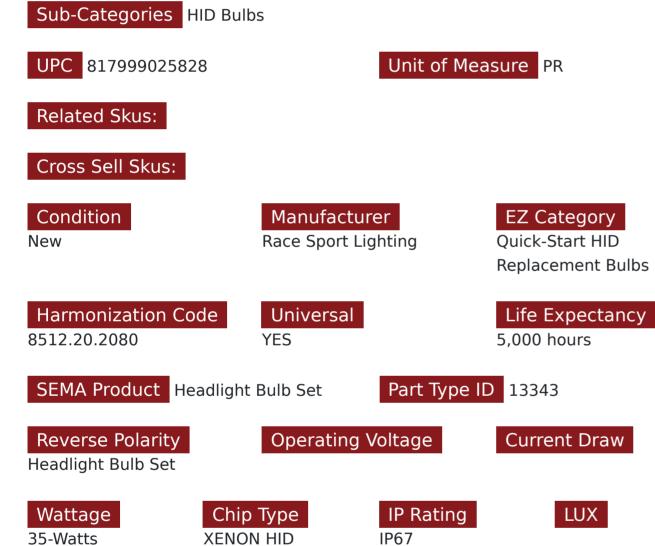

## **Description**

H3 5,500 Kelvin Lifetime Warranty Super Quick Start HID CANBUS Bulb Pair - High Quality Glass,Metal Base and Shielded Cable - (USE WITH RSL AC CANBUS Ballasts Only)

Categories HID Headlight Conversions