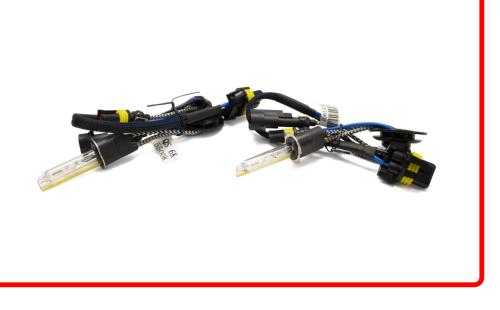

## **Description**

H3 5,500 Kelvin Lifetime Warranty Super Quick Start HID CANBUS Bulb Pair - High Quality Glass,Metal Base and Shielded Cable - (USE WITH RSL AC CANBUS Ballasts Only)

Categories HID Headlight Conversions