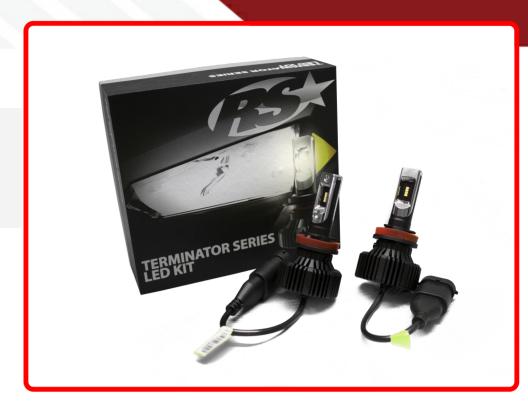

## SKU # H3TLED

Part # 1006707

**Description** 

Terminator Series H3 Fan-less LED Conversion Headlight Kit with Pin Point Projection Optical Aims and Shallow Mount Design

Categories HID & LED Headlights, LED Headlight Conversions, Powersports

## Product Information

The TERMINATOR™ LED Kit is world famous for its superior performance when compared to other LED lights on the marketplace. We use an incredible high performing reflector to focus the light and keep the light forward where it needs to be. This kit boasts just over 2,000LUX per bulb / 4,000LUX per kit in our lab, making it the perfect high output bulb for any vehicle type. Its shallow mount fan-less design keep the bulb from overheating and delivering consistent performance day after day. • See 2-3 times further than stock lighting systems, increasing stopping distance by 200% • LED technology provides instant on/off light with no ramp-up time • Fanless heat-sink technology • Low mounting depth base design • LED lasts longer than your OEM lighting systems • Focus cup design for narrow projection beam - no glare • Plug-n-play design for easy installation (additional interface harnesses may be required for some vehicles) • 2 Year Warranty • Rated 2,000 LUX/bulb or 4,