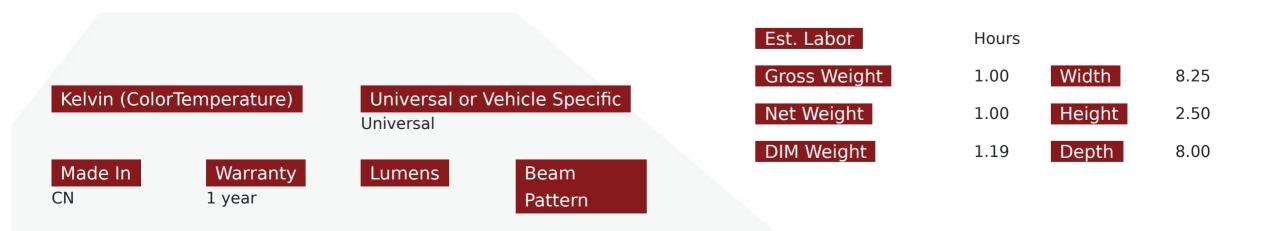

## Product Information

These amazing new TRIO-GOLD series LED headlights are revolutionary to the marketplace and have the unique ability to switch from 3K to 5K to 6K in the click of a switch. Using your OEM switches and handle levers, you can trigger a switch of Kelvin colors desired for the best performance of sight. Imagine driving down a dark clear road at night and you use the 5K pure white for the best light output to see down the road or trail. Then you come to a low valley and it is extremely foggy and hard to see, you can power on/off and instantly you have 3K gold lighting to cut through the fog and give you optimal visibility. Quick specs include: -2,200-4,000 LUX (8,000 Lumens per set) -56-Watts -Switchback Quick Pulse Technology -3 Kelvin options on Single Beam and 2 Kelvin Options on Dual Beam -Micro-fitment design for versatile installation -1-year warranty -3K Fog cutting technology Other Features: · Color

temperature: 3000k, 5000k, 6000k · Input: 9-32V · IP67

Prop 65 WARNING: This product can expose you to chemicals, which are known to the State of California to cause cancer and birth defects or other reproductive harm. For more information go to www.P65Warnings.ca.gov