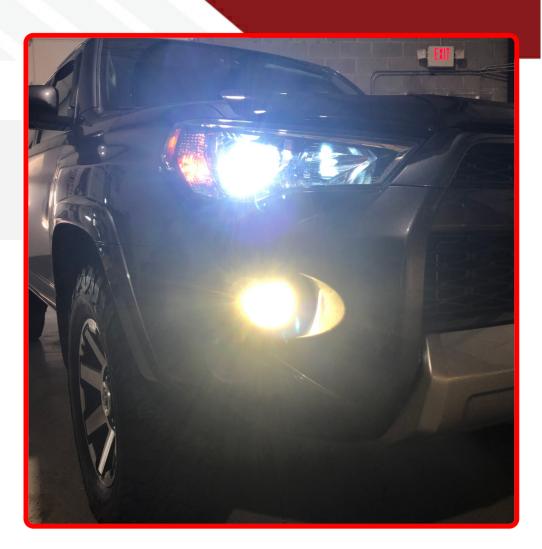

## Product Information

These amazing new TRIO-GOLD series LED headlights are revolutionary to the marketplace and have the unique ability to switch from 3K to 5K to 6K in the click of a switch. Using your OEM switches and handle levers, you can trigger a switch of Kelvin colors desired for the best performance of sight. Imagine driving down a dark clear road at night and you use the 5K pure white for the best light output to see down the road or trail. Then you come to a low valley and it is extremely foggy and hard to see, you can power on/off and instantly you have 3K gold lighting to cut through the fog and give you optimal visibility. Quick specs include: -2,200-4,000 LUX (8,000 Lumens per set) -56-Watts -Switchback Quick Pulse Technology -3 Kelvin options on Single Beam and 2 Kelvin Options on Dual Beam -Micro-fitment design for versatile installation -1-year warranty -3K Fog cutting technology Other Features: · Color