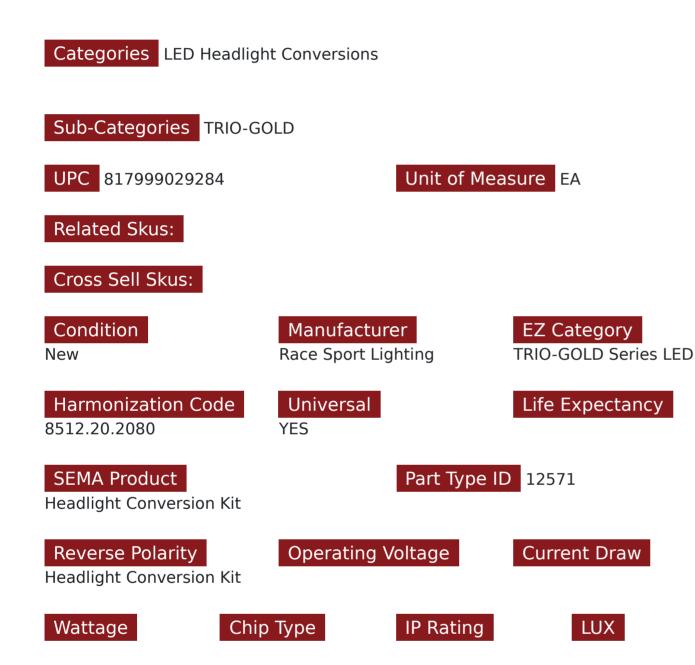

## SKU # H4AWK

Part # 1007384 <u>Description</u> H4 TRIO-GOLD Series 3K lo beam 5K hi beam Switchback LED conversion MICRO-FITMENT kit 2200-4000 LUX

## Product Information

These amazing new TRIO-GOLD series LED headlights are revolutionary to the marketplace and have the unique ability to switch from 3K to 5K to 6K in the click of a switch. Using your OEM switches and handle levers, you can trigger a switch of Kelvin colors desired for the best performance of sight. Imagine driving down a dark clear road at night and you use the 5K pure white for the best light output to see down the road or trail. Then you come to a low valley and it is extremely foggy and hard to see, you can power on/off and instantly you have 3K gold lighting to cut through the fog and give you optimal visibility. Quick specs include: -2,200-4,000 LUX (8,000 Lumens per set) -56-Watts -Switchback Quick Pulse Technology -3 Kelvin options on Single Beam and 2 Kelvin Options on Dual Beam -Micro-fitment design for versatile installation -1-year warranty -3K Fog cutting technology Other Features: · Color

temperature: 3000k, 5000k, 6000k · Input: 9-32V · IP67

Prop 65 WARNING: This product can expose you to chemicals, which are known to the State of California to cause cancer and birth defects or other reproductive harm. For more information go to www.P65Warnings.ca.gov