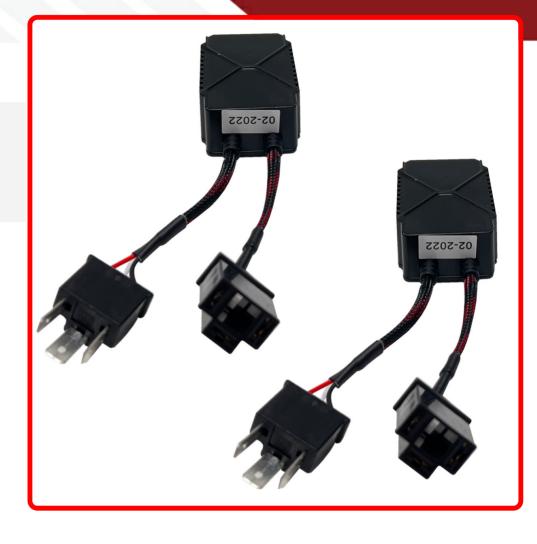

## SKU # H4H4CAN

Part # 1007710

**Description** 

H4 In H4 Out Canbus Decoder Kit for Headlight System Interface

Categories HID & LED Headlights

Sub-Categories

UPC 810077232002

Unit of Measure PR

**LED Decoders** 

Harmonization Code

Universal YES

Life Expectancy

8512.20.2080

SEMA Product Light Wiring Kit

Part Type ID 53765

Light Wiring Kit

## Product Information

Introducing the H4H4CAN H4 In H4 Out Canbus Decoder Kit, the ultimate solution for your car's headlight needs. This innovative kit allows you to easily convert your car's stock halogen bulbs to H4 HID or LED bulbs, without worrying about any electrical interference or errors. The H4H4CAN H4 In H4 Out Canbus Decoder Kit is specially designed to work with H4 bulbs, which are commonly used in many cars today. With this kit, you can enjoy the benefits of HID or LED bulbs, such as brighter and more focused light output, longer lifespan, and improved visibility in different driving conditions. The kit comes with a canbus decoder module that ensures proper communication between your car's computer system and the new HID or LED bulbs. It also includes a pair of high-quality H4 HID or LED bulbs that are easy to install and require no modification to your car's wiring or electrical system. The H4H4CAN H4 In H4 Out Canbus Decoder Kit is compatible with most car models and brands, and it's desi