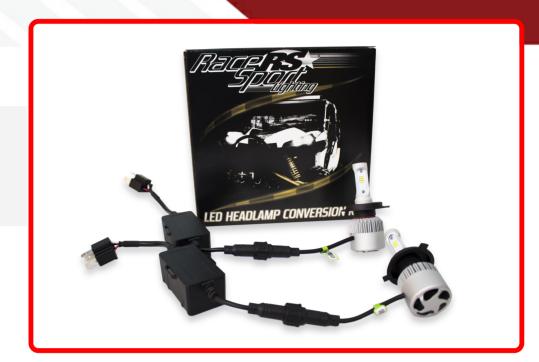

### SKU # H4LEDDS

Part # 1002058

**Description** 

Discontinued - Superseded by part # H4LEDDSv2

### Product Information

Race Sport Lighting's Drive Series LED headlight kit pounds the competition with over 2,600 LUX of light output per bulb and a sub 3 Amp current draw. The Drive Series goes the extra mile with more LED's for better headlamp projection and an overall better beam pattern with a brighter more controlled light output. This kit also offers a wide input voltage range for a variety of vehicles and aluminum thermal core to maintain cooler operating temperatures. The Drive Series is also more compact for a better fit in most applications and includes a canbus decoder for use on todays most complicated vehicles. Kit Features: • 2-3 times further vision than standard halogen bulbs • Instant on technology provides full power light immediately • 18 separate LED's on single beam bases & 12 separate LED's on dual beam bases • 2 Year Warranty Kit Specifications: • 2,600 Peak LUX Per Bulb. • 6,000 Kelvin • 140° beam angle • 33W operating power • Voltage range: 9V-32V • 2.7A