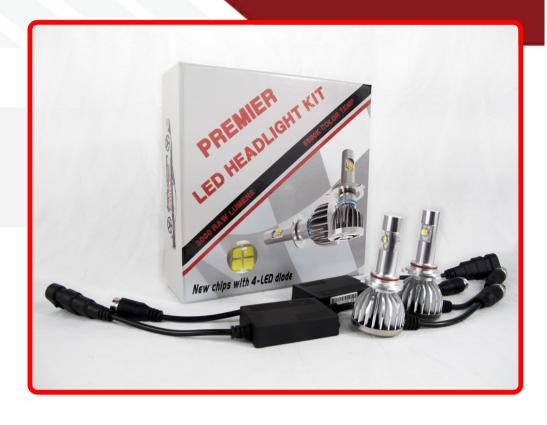

## SKU # H4LEDP-KIT

Part # 1002059

**Description** 

PREMIER H4-3 HI/LO 5500K TRUE LED Headlight Kit

Sub-Categories

UPC 812867024330

Unit of Measure

Related Skus: