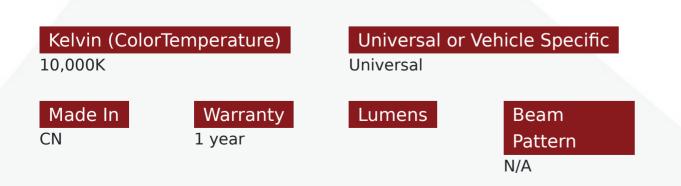

## Manufacturer Race Sport Lighting

Harmonization CodeUniversal8512.20.2080YES

SEMA Product Headlight Bulb Set

Reverse Polarity

Headlight Bulb Set

Wattage 35-Watts Chip Type XENON HID

IP F IP67

Operating Voltage

IP Rating

ating

Part Type ID 13343

Unit of Measure PR

EZ Category

10K

HID Replacement Bulbs -

Life Expectancy

## Product Information

Our Race Sport HID replacement bulbs are sold in pairs and readily available in a variety of bases and Kelvin color ratings. Keep your vehicle safe with the increased vision our lighting provides. • 10K (10,000 Kelvin) Bulbs produce a Sky Blue color • 1 Year Warranty